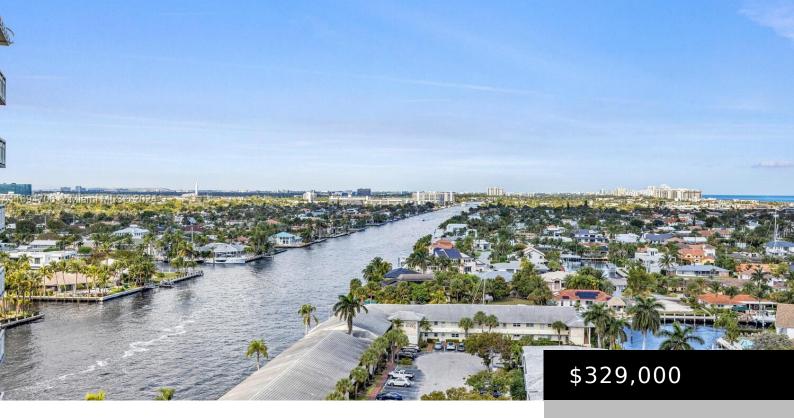

# 3200 NE 36TH ST # 1512A, FORT LAUDERDALE FL 33308

https://www.bravoregroup.com

This Newly Renovated 1-Bed/1-Bath Offers a Spacious Open Floor Plan, Direct Intercoastal Views from Every Room, New Central A/C, Custom Wood Built-Ins, 24" Porcelain Floor Tiles, Stainless Steel Appliances, Granite Countertops, Hurricane Impact Windows, Walk- In Shower and a Separate Storage Unit on Ground Level. The Amenities include a resort-style temperature-controlled Pool with Beautiful Grounds [...]

## **Building Details**

**Building Area Total: 800** sq ft **StoriesTotal:** 17

**Parking Features:** 1 Space **Security Features:** Doorman

View: Intracoastal View, Ocean View Building Name: CORAL RIDGE TOWERS NORTH