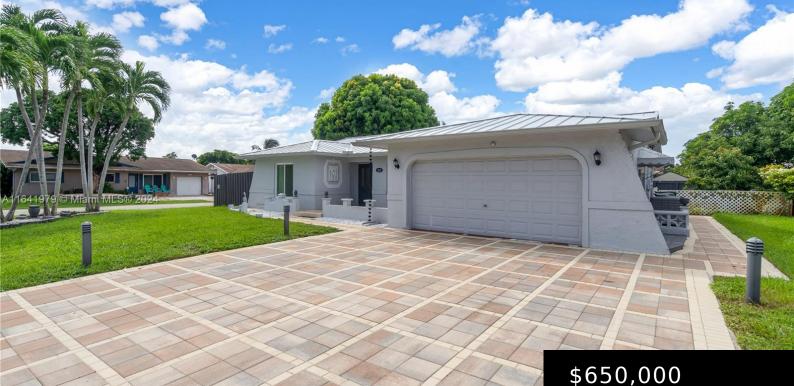

### 3193 NW 65TH DR, FORT LAUDERDALE FL 33309

https://www.bravoregroup.com

Prestigious luxury model single family home in Palm-Aire west village. 4 Bedroom 2 bathroom. LED lighting through out. Open kitchen concept with White shaker cabinets, peninsula quartz white counter top, gray charcoal glass back splash. 36" stainless steel farmers sink. Top of the line stainless steel appliances, glass stove-top. 24 x 48 Polish rectified Porcelain [...]

### \$650,000

## **Property Features**

| Status: Active                 | Category: For Sale                                        |
|--------------------------------|-----------------------------------------------------------|
| Type: Single Family Residence  | Subdivision Name: PALM-AIRE VILLAGE 2ND SEC,Palm-<br>Aire |
| Bedrooms: 4 beds               | Bathrooms: 2 baths                                        |
| Living Square Feet: 1790 sq ft | Lot Size Square Feet: 8196 sq ft                          |
| Pets Allowed: Yes              | <b>Tax Year:</b> 2023                                     |
| Tax Annual Amount: \$10,010    | County: Broward County                                    |
| Date added: Added 3 months ago | Original List Price: \$655,000                            |
| <b>DOM:</b> 70                 | MLS ID: A11641979                                         |