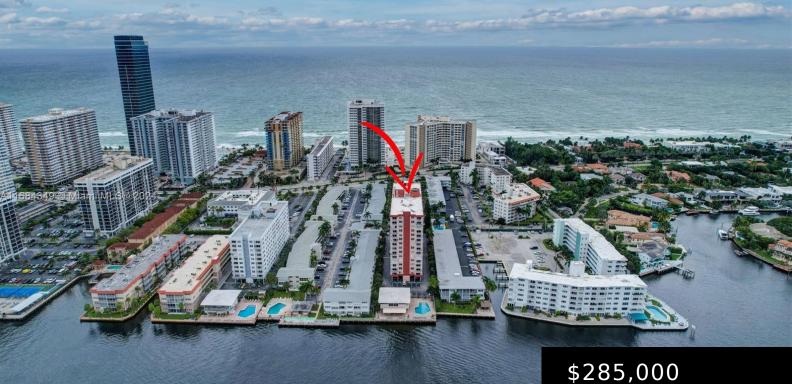

### **3161 S OCEAN DR # 203, HALLANDALE BEACH FL 33009**

https://www.bravoregroup.com

BEST PRICED UNIT IN THE CLIFTON CONDO! THIS IS A VALUE OPTION FOR ANYONE LOOKING TO GET THE BEST DEAL AND BUY IN A VERY NICE LOCATION! INTRACOASTAL FRONTAGE, DIRECTLY ACROSS THE STREET FROM THE BEACH. THE CONDO IS IN GREAT SHAPE, BOTH STRUCTURALLY AND FINANCIALLY. 40 YEAR RECERTIFICATION IS COMPLETE. NEW BUYER WILL HAVE [...]

## **Property Features**

| Status: Active                 | Category: For Sale                                  |
|--------------------------------|-----------------------------------------------------|
| Type: Condominium              | Subdivision Name: CLIFTON CONDO                     |
| Bedrooms: 1 bed                | Bathrooms: 2 baths                                  |
| Half Baths: 1                  | Living Square Feet: 1016 sq ft                      |
| Lot Size Square Feet: 0 sq ft  | Pets Allowed: Restrictions Or Possible Restrictions |
| Association Y/N: Yes           | Association Fee: \$507                              |
| <b>Tax Year:</b> 2023          | Tax Annual Amount: \$997                            |
| Waterfront Y/N: Yes            | Date added: Added 1 week ago                        |
| Original List Price: \$289,000 | <b>DOM:</b> 3                                       |
| MLS ID: A11684349              |                                                     |

# **Building Details**

Building Area Total: 1016 sq ft Parking Features: 1 Space, Guest, Parking-Under Building View: Intracoastal View Covered Spaces: 1 Garage Spaces: 1 Garage Y/N: Yes StoriesTotal: 15 Security Features: Card Entry, Phone Entry