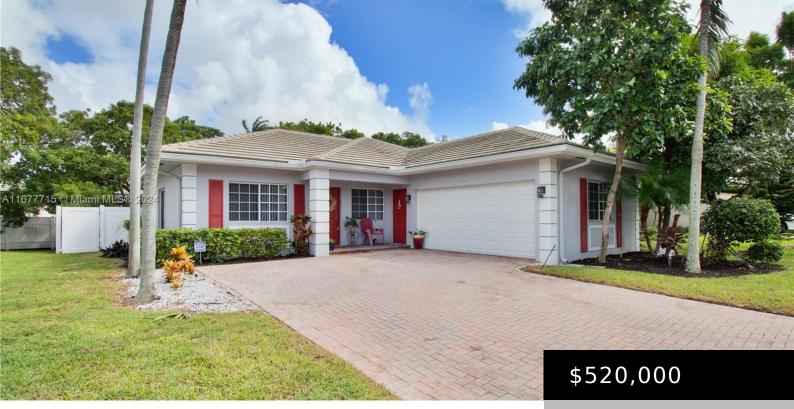

### **316 NW 18TH AVE, POMPANO BEACH FL 33069**

https://www.bravoregroup.com

Discover this stunning, move-in-ready 3-bedroom, 2-bathroom single-family home with a newly renovated kitchen, granite countertops, and brand-new stainless steel appliances, all under warranty. A sliding door off the kitchen opens to a spacious backyard, featuring a tranquil Zen patio with a white privacy fence—ideal for outdoor gatherings and relaxation. For added security, the home comes [...]

## **Property Features**

Status: Active Category: For Sale Type: Single Family Residence Subdivision Name: POMPANO SPRINGS REPLAT Bedrooms: 3 beds Bathrooms: 2 baths Living Square Feet: 1247 sq ft Lot Size Square Feet: 6484 sq ft Association Y/N: Yes Association Fee: \$140 **Tax Year:** 2024 Tax Annual Amount: \$2,052 Date added: Added 4 weeks ago Original List Price: \$520,000 **DOM:** 2 MLS ID: A11677715