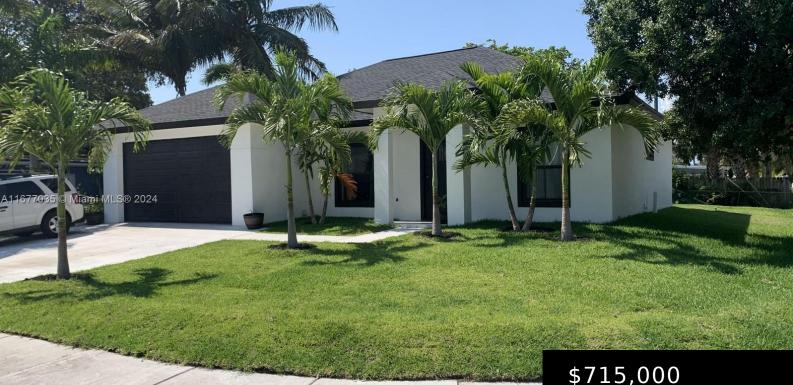

### **3101 SW 15TH CT, FORT LAUDERDALE FL** 33312

https://www.bravoregroup.com

NEW CONSTRUCTION 2022. Featuring an open floor split bedroom house plan, separate the master bedroom from the secondary bedrooms for privacy and tranquility. Polish concrete floors and high 9.5' ceilings. Fully new 6' high wood fence corner lot. Located in a prime location. One mile away from I-95, and I-595, five miles from the beach [...]

## \$715,000

## **Property Features**

| Status: Active                 | Category: For Sale                          |
|--------------------------------|---------------------------------------------|
| Type: Single Family Residence  | Subdivision Name: RIVERLAND VILLAGE SEC ONE |
| Bedrooms: 3 beds               | Bathrooms: 2 baths                          |
| Living Square Feet: 1449 sq ft | Lot Size Square Feet: 7706 sq ft            |
| <b>Tax Year:</b> 2023          | Tax Annual Amount: \$7,140                  |
| County: Broward County         | Date added: Added 3 weeks ago               |
| Original List Price: \$715,000 | <b>DOM:</b> 10                              |
| MLS ID: A11677035              |                                             |

# **Building Details**

| Building Area Total: 2105 sq ft | Parking Features: Driveway               |
|---------------------------------|------------------------------------------|
| View: None                      | Building Name: RIVERLAND VILLAGE SEC ONE |
| Covered Spaces: 2               | Garage Spaces: 2                         |
| Garage Y/N: Yes                 | Roof: Shingle                            |