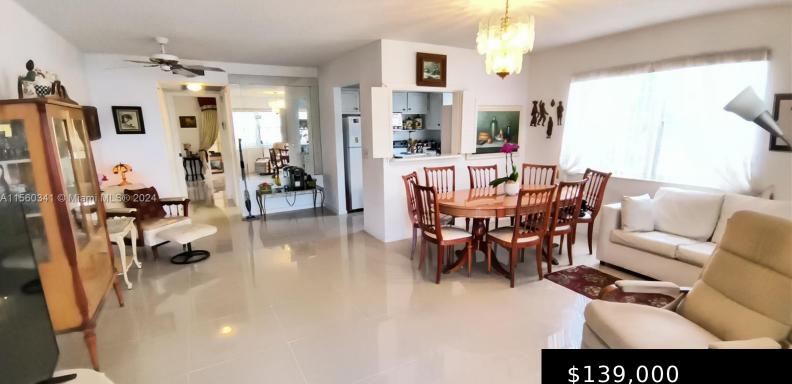

### **308 N MARKHAM # 308, DEERFIELD BEACH** FL 33442

https://www.bravoregroup.com

55+ Bright and airy 1 bedroom and 1 1/2 bath CORNER UNIT in the middle of the community away from noisy roads. Newer porcelain tile floors throughout, offered furnished. Central AC. Brand new water heater. Well maintained building. Unit can be rented after 2 years of ownership up to 6 months. Century Village is an [...]

## \$139,000

# **Property Features**

| Status: Active                | Category: For Sale                                      |
|-------------------------------|---------------------------------------------------------|
| Type: Condominium             | Subdivision Name: MARKHAM N CONDO                       |
| Bedrooms: 1 bed               | Bathrooms: 2 baths                                      |
| Half Baths: 1                 | Living Square Feet: 700 sq ft                           |
| Lot Size Square Feet: 0 sq ft | Pets Allowed: No, Restrictions Or Possible Restrictions |
| Association Y/N: Yes          | Association Fee: \$572                                  |
| <b>Tax Year:</b> 2023         | Tax Annual Amount: \$1,662                              |
| Date added: Added 6 days ago  | Original List Price: \$139,000                          |
| <b>DOM:</b> 198               | MLS ID: A11560341                                       |

# **Building Details**

| Building Area Total: 700 sq ft                                        | StoriesTotal: 2                                                      |
|-----------------------------------------------------------------------|----------------------------------------------------------------------|
| <b>Parking Features:</b> 1 Space, Assigned, Guest, No Trucks/Trailers | Security Features: Complex Fenced,<br>Guard At Site, Security Patrol |
| View: Garden View                                                     | Building Name: Century Village                                       |
| Construction Materials: CBS Construction                              | Entry Level: 2                                                       |

#### Architectural Style: Corner Unit

**Appliances:** Electric Water Heater, Microwave, Electric Range, Refrigerator

Cooling Y/N: Yes

Interior Features: Second Floor Entry

Flooring: Tile