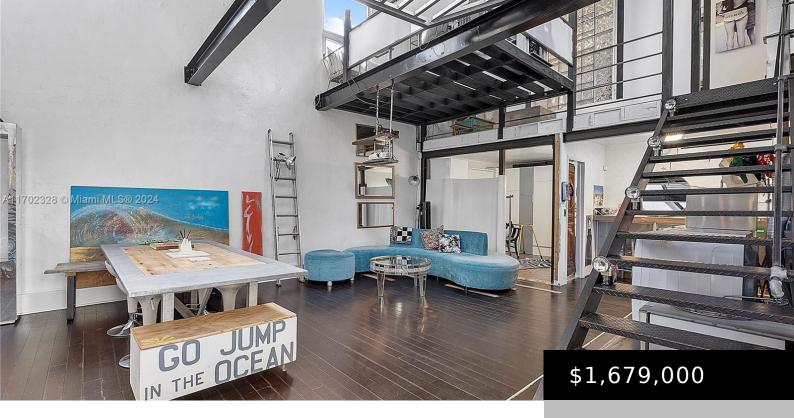

# 305 JEFFERSON AVE # 5, MIAMI BEACH FL 33139

https://www.bravoregroup.com

Live in art in the heart of SOFI. Villa 305 is a styled out funky fresh 2 story industrial chic loft stand alone building with patio and parking. It's South Beach's hidden gem and a creatives dream. Keep it as is, or style it to your own liking, even build up two more floors. Technically [...]

## **Property Features**

Status: Active

Type: Condominium, Townhouse Subdivision Name: KELLAR COURT

**CONDO** 

Category: For Sale

**Bedrooms: 3** beds **Bathrooms: 2** baths

**Living Square Feet: 1680** sq ft **Lot Size Square Feet: 0** sq ft

# **Building Details**

MLS ID: A11702328

**Building Area Total: 1680** sq ft **StoriesTotal:** 2

Parking Features: 1 Space, Assigned, On Street Security Features: No Burglar Alarm

View: Other View Building Name: KELLAR COURT CONDO

#### Rooms

Room Master Bathroom Features: Dual Sinks, Shower Room Bedroom Features: At Least

Only 1 Bedroom Ground Level

Room Living Room Features: Great Room, Loft

Window Features: Clear Impact Glass

Interior Features: First Floor Entry, Volume Ceilings, Great

Room, Loft

Flooring: Ceramic Floor, Other, Wood

View Y/N: Yes

**Exterior Features:** Courtyard, Other

Cooling Y/N: Yes