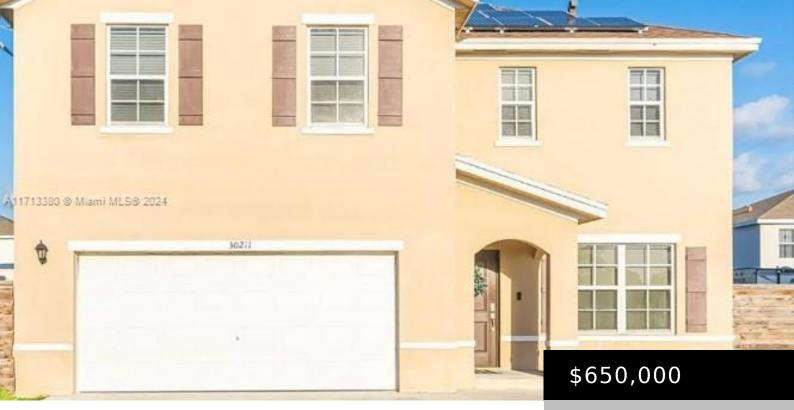

## **30211 SW 157TH AVE, HOMESTEAD FL 33033**

https://www.bravoregroup.com

Beautiful property for sale in Homestead, near the Turnpike and major shopping centers. This spacious home features 4 bedrooms, 2.5 bathrooms, a large backyard, and ample parking space. It also includes a pergola and paneled walls, offering a perfect combination of comfort and style.

# **Property Features**

| Status: Active                   | Category: For Sale                          |
|----------------------------------|---------------------------------------------|
| Type: Single Family Residence    | Subdivision Name: PALMLAND HOMES SOUTH NO 7 |
| Bedrooms: 4 beds                 | Bathrooms: 3 baths                          |
| Half Baths: 1                    | Living Square Feet: 2526 sq ft              |
| Lot Size Square Feet: 8000 sq ft | <b>Tax Year:</b> 2024                       |
| Tax Annual Amount: \$8,131       | Date added: Added 11 hours ago              |
| Original List Price: \$650,000   | MLS ID: A11713380                           |

# **Building Details**

| Building Area Total: 2988 sq ft | Parking Features: Circular Driveway, Rv/Boat Parking |
|---------------------------------|------------------------------------------------------|
| View: None                      | Building Name: PALMLAND HOMES SOUTH NO 7             |
| Covered Spaces: 2               | Garage Spaces: 2                                     |
| Garage Y/N: Yes                 | Roof: Other                                          |