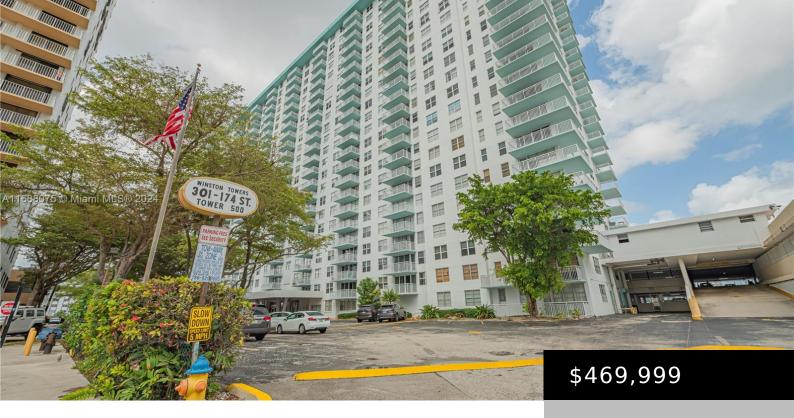

# **301 174TH ST # 2317, SUNNY ISLES BEACH FL 33160**

https://www.bravoregroup.com

Split-floor plan with an a large open balcony & breathtaking ocean/intercostal views. Large unit with over 1400 sq ft & 2 bathrooms. Close to Aventura mall, restaurants, grocery stores, & house of warships. Park located across the street. Amenities include a pool, tennis courts, & gym. The 40-yr certification is complete. Dont miss this opportunity [...]

## **Property Features**

**Status:** Active **Category:** For Sale

Type: Condominium Subdivision Name: WINSTON TOWERS 500 CONDO

**Bedrooms: 2** beds **Bathrooms: 2** baths

**Living Square Feet: 1488** sq ft **Lot Size Square Feet: 0** sq ft

# **Building Details**

**Building Area Total: 1488** sq ft **StoriesTotal: 24** 

Parking Features: 1 Space Security Features: Doorman, Lobby Secured

View: Intracoastal View, Ocean View Building Name: WINSTON TOWERS