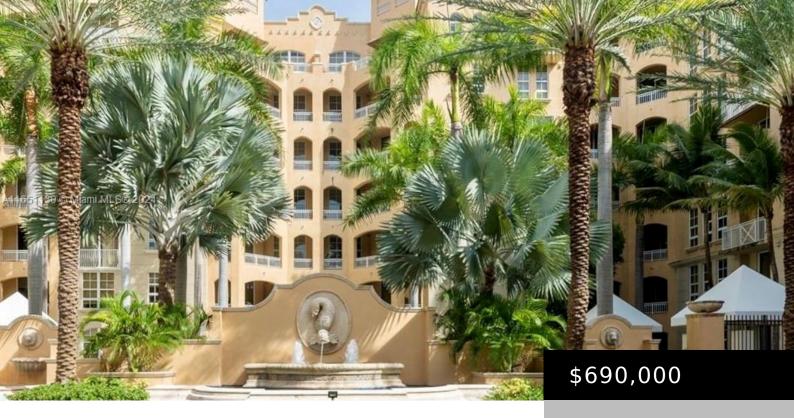

# 3001 NE 185TH ST # 710, AVENTURA FL 33180

https://www.bravoregroup.com

Introducing a rare gem nestled in the heart of Aventura: a magnificent Penthouse 2/2 + den boasting soaring 14' ceilings adorned with elegant crown molding. This spacious 1708 SqFt unit offers a modern kitchen with granite countertops and island, complemented by stainless steel appliances. Enjoy the luxury of a full-size washer/dryer and a lavish master [...]