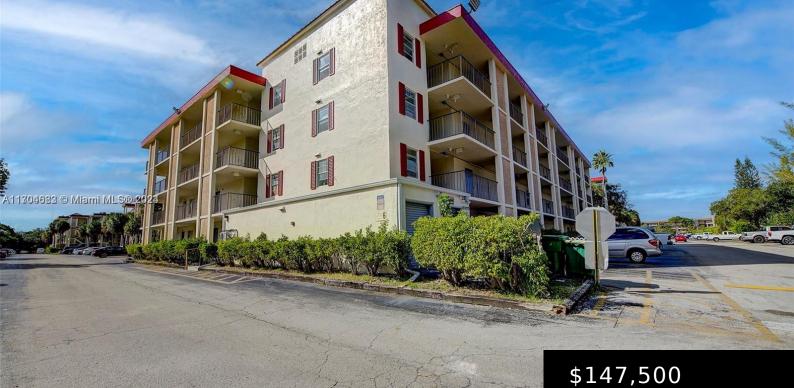

### 3000 NW 48TH TER # 129, LAUDERDALE **LAKES FL 33313**

https://www.bravoregroup.com

Spacious 2 Bed, 2 Bath Condo at Resort Style Cypress Chase Community. This property has a new AC and new water heater. Well manicured community with heated pool, jacuzzi, sauna and on-site manager. Freshly painted building with new roof and 10 year certification in addition to new elevators with 30 year certification. One assigned parking [...]

# **Property Features**

| Status: Active                 | Category: For Sale                         |
|--------------------------------|--------------------------------------------|
| Type: Condominium              | Subdivision Name: CYPRESS CHASE CONDO NO 5 |
| Bedrooms: 2 beds               | Bathrooms: 2 baths                         |
| Living Square Feet: 960 sq ft  | Lot Size Square Feet: 0 sq ft              |
| Pets Allowed: No               | Association Y/N: Yes                       |
| Association Fee: \$684         | <b>Tax Year:</b> 2024                      |
| Tax Annual Amount: \$2,519     | Date added: Added 1 week ago               |
| Original List Price: \$147,500 | <b>DOM:</b> 6                              |
| MLS ID: A11704683              |                                            |

# **Building Details**

| Building Area Total: 960 sq ft                                             | StoriesTotal: 4                             |
|----------------------------------------------------------------------------|---------------------------------------------|
| <b>Parking Features:</b> 1 Space, Guest, Limited # Of Vehicle              | Security Features: Complex Fenced,<br>Other |
| View: Garden View                                                          | Building Name: Cypress Chase Condo          |
| <b>Construction Materials:</b> Concrete Block With Brick, CBS Construction | Entry Level: 1                              |