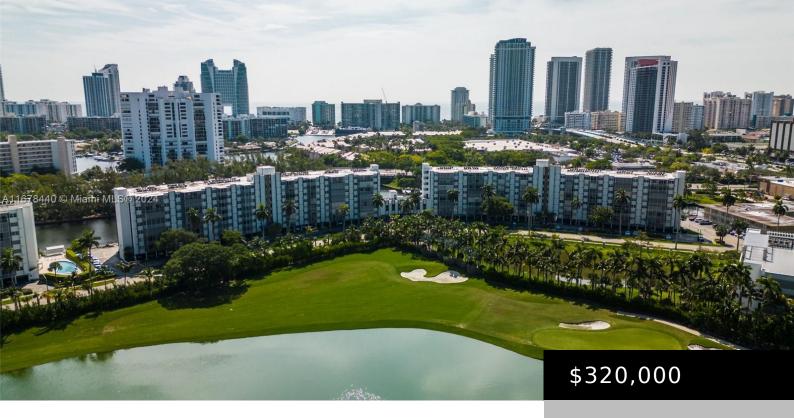

# 300 DIPLOMAT PKWY # 310, HALLANDALE BEACH FL 33009

https://www.bravoregroup.com

Located in one of the best areas of Hallandale Beach, FL this water-view condo is one of the best investments you could make. It is a 2 bedroom/2 bath condo that is ready for you to add your personal touch. This waterfront building features two heated pools, a game room, an auditorium, a gym, a [...]

## **Property Features**

Status: Active Category: For Sale

Type: Condominium Subdivision Name: FAIRWAYS RIVIERA CONDO

**Bedrooms: 2** beds **Bathrooms: 2** baths

Living Square Feet: 1150 sq ft Lot Size Square Feet: 0 sq ft

Pets Allowed: No Association Y/N: Yes

**Tax Annual Amount:** \$3,583 **Waterfront Y/N:** Yes

**County:** Broward County **Date added:** Added 1 month ago

Original List Price: \$320,000 DOM: 1

MLS ID: A11678440

View: Canal, Intracoastal View Carport Spaces: 1

Building Name: FAIRWAYS RIVIERA CONDO Covered Spaces: 1

**Construction Materials:** CBS Construction **Entry Level:** 3