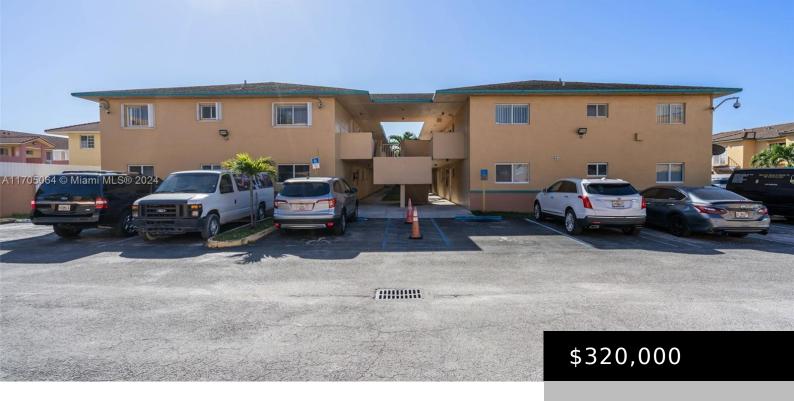

#### 2985 W 80TH ST # 215, HIALEAH FL 33018

https://www.bravoregroup.com

Step into this charming 2-bedroom, 2-bathroom apartment nestled on the second floor, offering the perfect blend of comfort and convenience. Enjoy bright, airy living spaces complemented by modern finishes throughout. The open-concept layout is perfect for both relaxing and entertaining, while the private balcony invites you to unwind and take in the views. With spacious [...]

**Tax Annual Amount: \$595** 

Original List Price: \$320,000

Category: For Sale

**Subdivision Name: POINCIANA WEST NO 2** 

CONDO

Bathrooms: 2 baths

Lot Size Square Feet: 0 sq ft

**Association Y/N:** Yes