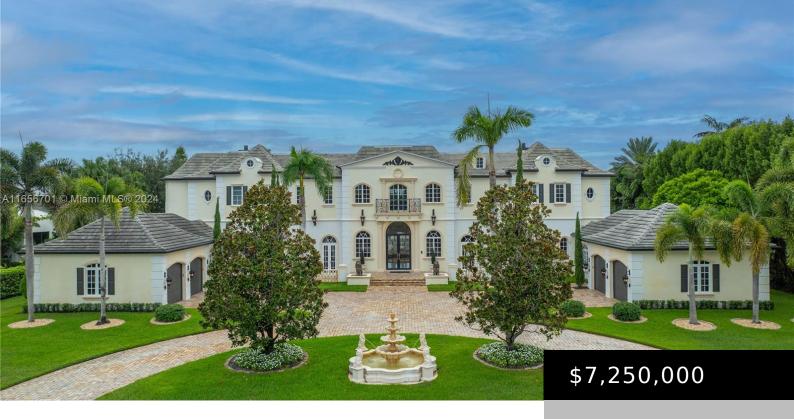

### 2951 LAKE RIDGE LN, WESTON FL 33332

https://www.bravoregroup.com

Welcome to "Bella Maison", a 2-story estate in the gated community of Windmill Reserve, Weston FL. 8BR/8FB/2HB, 4-car garage, Travertine circular driveway, on protected natural preserve w/ western sunsets. Marble & wood flooring, incredible gourmet kitchen, large island, walk-in pantry, granite, Wolf gas range & high-end appliances, 2 new Bosch dishwashers. Featuring home theater, game [...]

- 8 beds
- 10 baths
- Single Family Residence
- For Sale
- Active

## **Property Features**

| Status: Active                    | Category: For Sale                                       |
|-----------------------------------|----------------------------------------------------------|
| Type: Single Family Residence     | Subdivision Name: ESTATES OF SWAN LAKE, Windmill Reserve |
| Bedrooms: 8 beds                  | Bathrooms: 10 baths                                      |
| Half Baths: 2                     | Living Square Feet: 10285 sq ft                          |
| Lot Size Square Feet: 43746 sq ft | Pets Allowed: Dogs OK                                    |
| Association Y/N: Yes              | Association Fee: \$1,190                                 |
| <b>Tax Year:</b> 2023             | Tax Annual Amount: \$47,250                              |
| Pool Y/N: Yes                     | Waterfront Y/N: Yes                                      |
| County: Broward County            | Date added: Added 3 months ago                           |
| Original List Price: \$7,250,000  | <b>DOM:</b> 1                                            |
| MLS ID: A11656701                 |                                                          |