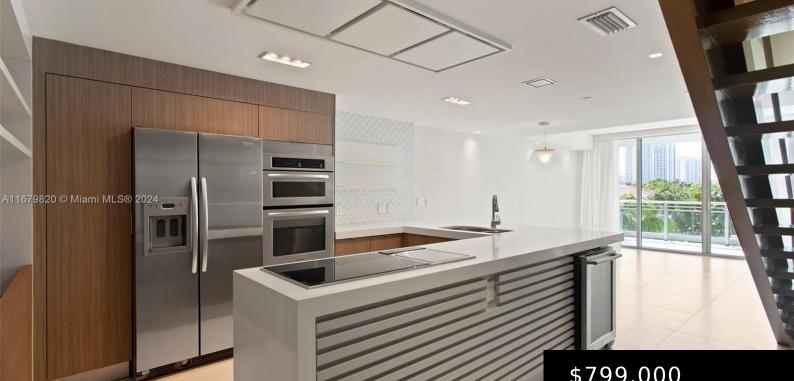

### 2950 NE 188TH ST # 331, AVENTURA FL 33180

https://www.bravoregroup.com

Step into refined elegance with this meticulously upgraded 2story condo at Artech, crafted for those who appreciate luxury living in every detail. This beautiful unit features a sleek granite kitchen with high-end appliances and a wine cooler, perfect for entertaining. Custom-built closets, including a walk-in in the primary bedroom, LED lighting with Lutron controls, linen [...]

#### Architectural Style: Split Level

**Appliances:** Dishwasher, Disposal, Dryer, Ice Maker, Microwave, Electric Range, Refrigerator, Wall Oven, Washer

Door Features: High Impact Doors

Electric: Circuit Breakers