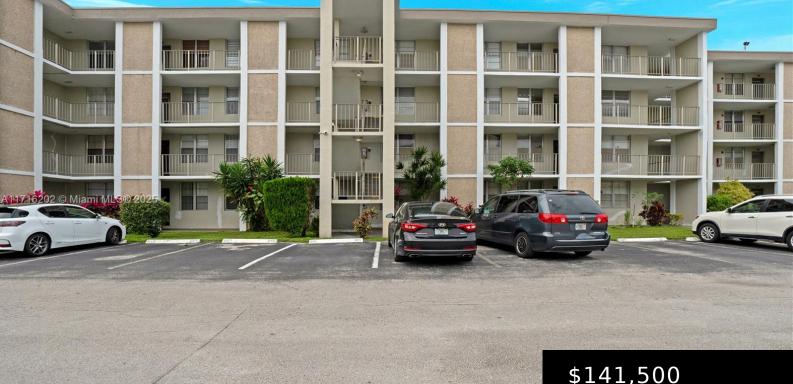

### 2901 NW 48TH AVE # 355, LAUDERDALE **LAKES FL 33313**

https://www.bravoregroup.com

AMAZING 2 BEDROOM 2 BATH CONDO IN CYRPRESS CHASE \* THIS PROPERTY IS OFFERRED TURNKEY ALL FURNISHED \* SPACIOUS OPEN KITCHEN DINING ROOM AND LIVING ROOM AREA WHICH LEADS YOU TO A SCREENED BALCONY OVERLOOKING A MANICURED GARDEN AND BEAUTIFUL POOL AREA \* JUST THE PERFECT PLACE TO ENJOY YOUR MORNING COFFEE \* LAUNDRY FACILITY [...]

### **Property Features**

| Status: Active                 | Category: For Sale                         |
|--------------------------------|--------------------------------------------|
| Type: Condominium              | Subdivision Name: CYPRESS CHASE CONDO NO 2 |
| Bedrooms: 2 beds               | Bathrooms: 2 baths                         |
| Living Square Feet: 960 sq ft  | Lot Size Square Feet: 0 sq ft              |
| Pets Allowed: No               | Association Y/N: Yes                       |
| Association Fee: \$530         | <b>Tax Year:</b> 2023                      |
| Tax Annual Amount: \$2,294     | Date added: Added 4 days ago               |
| Original List Price: \$141,500 | <b>DOM:</b> 7                              |
| MLS ID: A11716202              |                                            |

# **Building Details**

| Building Area Total: 960 sq ft                                           | StoriesTotal: 4                            |
|--------------------------------------------------------------------------|--------------------------------------------|
| <b>Parking Features:</b> 1 Space, Guest, No Rv/Boats, No Trucks/Trailers | Security Features: No Security             |
| View: Garden View, Pool Area View                                        | Building Name: CYPRESS CHASE<br>CONDO NO 2 |
| Construction Materials: CBS Construction                                 | Entry Level: 3                             |