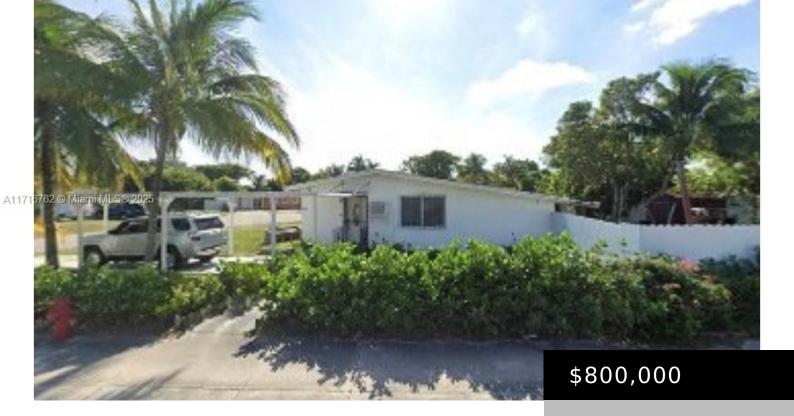

# 2900 DAVIE BLVD, FORT LAUDERDALE FL 33312

https://www.bravoregroup.com

Discover limitless potential in this corner gem nestled in desirable Riverland! This 3/2 home with TWO versatile bonus rooms is your canvas for creativity. Transform these flexible spaces into extra bedrooms, a home office, or your dream haven. The expansive 9,000+ sq ft fenced lot showcases mature fruit trees and endless possibilities. Location is everything! [...]

## **Property Features**

Status: Active

**Type:** Single Family Residence

Bedrooms: 3 beds

**Living Square Feet: 1116** sq ft

Pets Allowed: Yes

**DOM:** 6

Category: For Sale

**Subdivision Name: GILLCREST** 

Bathrooms: 2 baths

Lot Size Square Feet: 9002 sq ft

Date added: Added 2 days ago

# **Building Details**

Carport Spaces: 2 Roof: Shingle