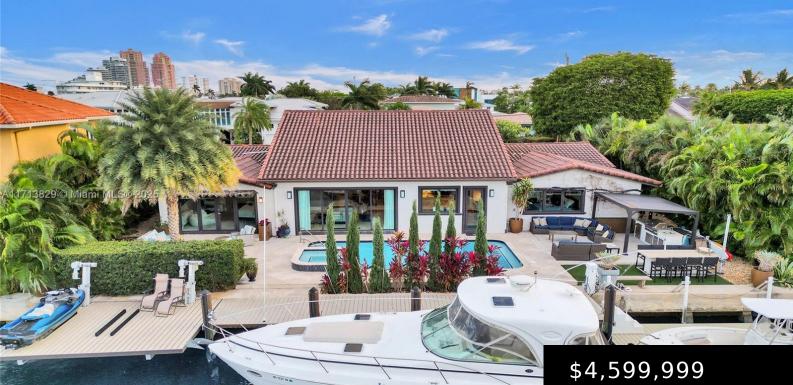

## 2877 NE 29TH ST, FORT LAUDERDALE FL 33306

https://www.bravoregroup.com

Boater's dream home in the desirable Coral Ridge cul-de-sac neighborhood! Sitting on 100 ft of prime waterfront on a Concrete dock and power pedestal with no fixed bridges. This 2020 renovated residence offers the ultimate private oasis for your boats and space for 3 jet skis, one lot from point. The open floor plan boasts [...]

# **Property Features**

| Status: Active                   | Category: For Sale                          |
|----------------------------------|---------------------------------------------|
| Type: Single Family Residence    | Subdivision Name: CORAL RIDGE GALT ADD NO 1 |
| Bedrooms: 4 beds                 | Bathrooms: 4 baths                          |
| Half Baths: 1                    | Living Square Feet: 2925 sq ft              |
| Lot Size Square Feet: 9835 sq ft | Pets Allowed: Yes                           |
| <b>Tax Year:</b> 2024            | Tax Annual Amount: \$49,285                 |
| Pool Y/N: Yes                    | Waterfront Y/N: Yes                         |
| Date added: Added 14 hours ago   | Original List Price: \$4,599,999            |
| MLS ID: A11713829                |                                             |