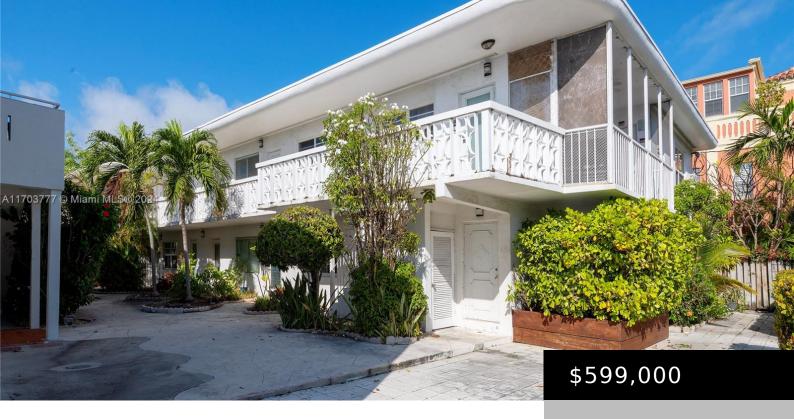

# 2858 PINE TREE DR # 5, MIAMI BEACH FL 33140

https://www.bravoregroup.com

This fully renovated apartment features 3 Bedrooms and 2 Bathrooms, abundant natural light throughout the unit, spacious, covered balcony perfect for relaxing or entertaining. Large, spacious rooms with plenty of closet space, convenient in-unit washer and dryer. New impact windows Modern, newly renovated bathrooms. Stylish, open-concept kitchen. 40-year recertification has been completed.

## **Property Features**

**Status:** Active **Category:** For Sale

Type: Condominium Subdivision Name: PINETREE MANOR CONDO

**Bedrooms: 3** beds **Bathrooms: 2** baths

Living Square Feet: 1128 sq ft Lot Size Square Feet: 0 sq ft

Pets Allowed: Maximum 20 Lbs Association Y/N: Yes

**Tax Annual Amount:** \$6,027 **Date added:** Added 1 week ago

Original List Price: \$599,000 DOM: 7

**MLS ID:** A11703777

# **Building Details**

**Number Of Units Total: 8 Building Area Total: 1128** sq ft

StoriesTotal: 2 Parking Features: 1 Space, Assigned

**Security Features:** No Security **View:** Other View

**Building Name:** PINETREE MANOR CONDO **Covered Spaces:** 1