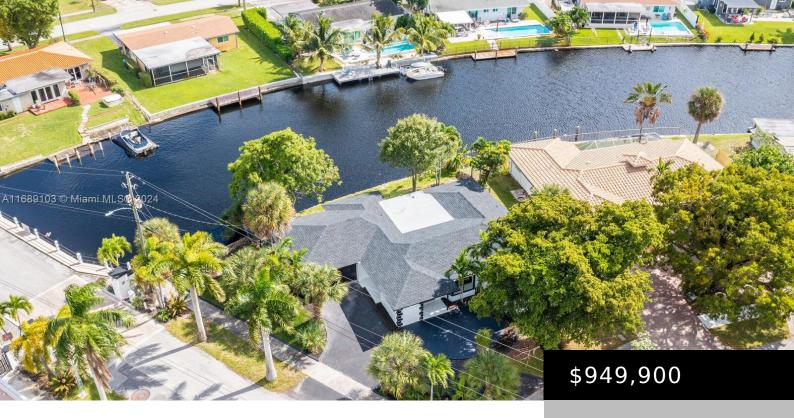

# 2856 NW 10TH AVE, WILTON MANORS FL 33311

https://www.bravoregroup.com

Secluded island oasis near Ft. Lauderdale w/ocean access, offering water view from most rooms. This gorgeous property has been completely renovated from roof to sewer. Brand new Kitchen w/quartz counters/waterfall, wine station, s/s appliances & soft close feature. Also brand new are the high impact windows & doors, roof, electrical service, sewer, wiring, plumbing fixtures, [...]

**DOM:** 13

Category: For Sale

Subdivision Name: JENADA ISLE

Bathrooms: 2 baths

Lot Size Square Feet: 9432 sq ft

**Tax Year:** 2023

Waterfront Y/N: Yes

**Original List Price:** \$949,900

# **Building Details**

Security Features: Smoke Detector View: Canal, Water

Building Name: JENADA ISLE Covered Spaces: 2

Construction Materials: CBS Construction Garage Spaces: 2

Garage Y/N: Yes Roof: Shingle

Architectural Style: Detached, One Story

**Sewer:** Public Sewer **Door Features:** High Impact Doors

Cooling Y/N: Yes Waterfront Features: WF/Ocean Access, Canal Front, Canal

Width 81-120 Feet, Fixed Bridge(S), Ocean Access