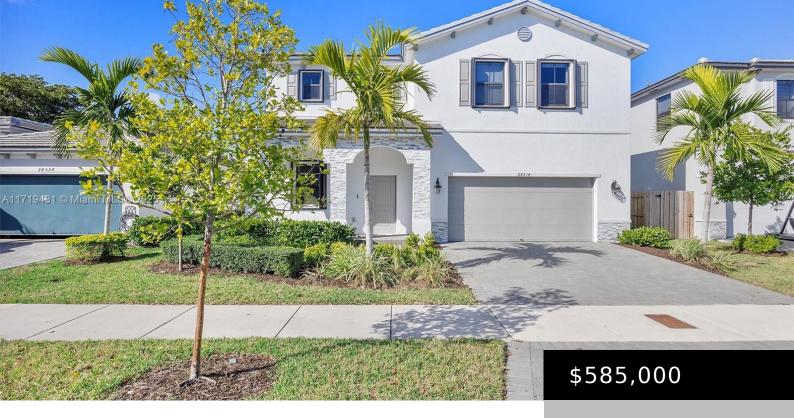

### 28514 SW 134TH CT, HOMESTEAD FL 33033

https://www.bravoregroup.com

Welcome to this stunning single-family home in the sought-after Pine Isle subdivision! This spacious 2,598 sq. ft. home features 4 bedrooms, 2 full bathrooms, and 1 half bath. The open floor plan boasts tall ceilings and a chef's kitchen, perfect for entertaining. Accordion shutters and zebra blinds on all windows add convenience and style. The [...]

**Lot Size Square Feet: 5025** sq ft **Association Y/N:** Yes

Tax Annual Amount: \$8,793 Date added: Added 17 hours ago

**Original List Price:** \$585,000 **MLS ID:** A11719431

## **Building Details**

Building Area Total: 3184 sq ft Parking Features: Covered, Driveway, Electric Vehicle

Charging Station(s), Paver Block

View: Garden Building Name: PINE ISLE

**Covered Spaces:** 2 **Construction Materials:** Stone

**Garage Spaces:** 2 **Garage Y/N:** Yes

Roof: Flat Tile