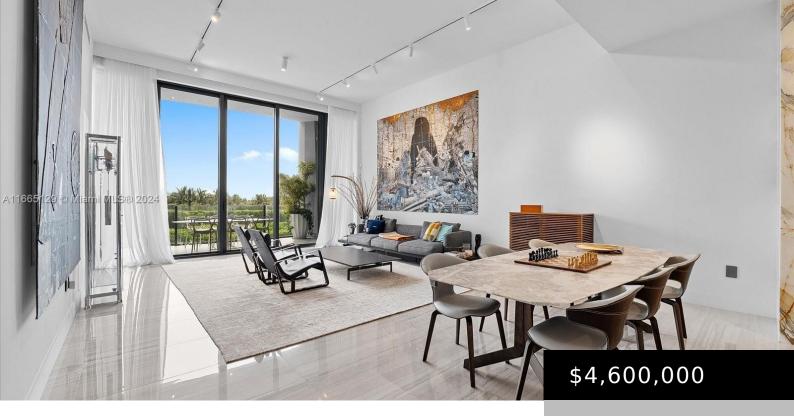

# 2811 S BAYSHORE DR # 4C, MIAMI FL 33133

https://www.bravoregroup.com

Discover this luxury living in this ART LOVER paradise w 2-bed + den, 2.5-bath on the 4th floor of One Park Grove. A spacious 2,232 sq. ft of designed and upgraded interior, accentuated by 13.5-foot ceilings, creating a sense of grandeur & openness, compared to other units w a lower ceiling height. Open-concept layout integrating [...]

# **Property Features**

| Status: Active                 | Category: For Sale                                  |
|--------------------------------|-----------------------------------------------------|
| Type: Condominium              | Subdivision Name: C.G.B. SUBDIVISION                |
| Bedrooms: 2 beds               | Bathrooms: 3 baths                                  |
| Half Baths: 1                  | Living Square Feet: 2232 sq ft                      |
| Lot Size Square Feet: 0 sq ft  | Pets Allowed: Restrictions Or Possible Restrictions |
| Association Y/N: Yes           | Association Fee: \$4,334                            |
| <b>Tax Year:</b> 2023          | Tax Annual Amount: \$47,631                         |
| Date added: Added 2 months ago | Original List Price: \$4,600,000                    |
| <b>DOM:</b> 55                 | MLS ID: A11665129                                   |

# **Building Details**

| Building Area Total: 2546 sq ft                               | StoriesTotal: 23                                                               |
|---------------------------------------------------------------|--------------------------------------------------------------------------------|
| <b>Parking Features:</b> 2 Or More Spaces,<br>Assigned, Valet | Security Features: Smoke Detector, Card Entry,<br>Guard At Site, Lobby Secured |
| View: Garden View                                             | Building Name: ONE PARK GROVE                                                  |
| Covered Spaces: 2                                             | Construction Materials: CBS Construction                                       |
| Garage Spaces: 2                                              | Entry Level: 4                                                                 |
| Garage Y/N: Yes                                               |                                                                                |

Interior Features: Closet Cabinetry, Den/Library/Office, Family Room

Flooring: Marble

Architectural Style: Garden Apartment

Appliances: Disposal, Dryer, Microwave, Refrigerator, Washer

Cooling Y/N: Yes

Heating: Electric