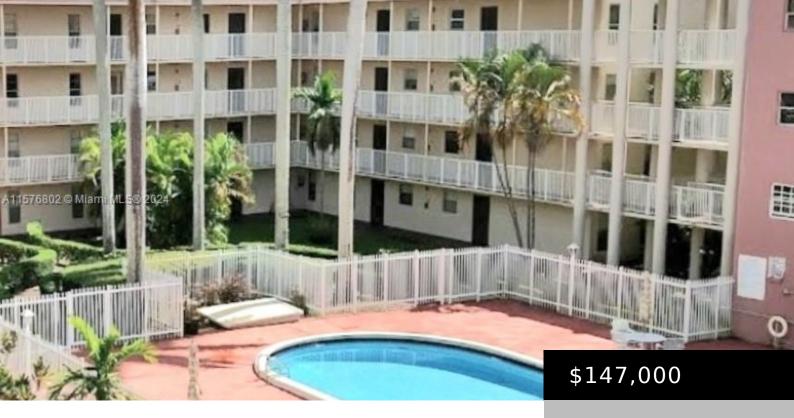

# 2800 NW 56TH AVE # G102, LAUDERHILL FL 33313

https://www.bravoregroup.com

Come see this amazing investor friendly opportunity!

- 2 heds
- ullet 1 bath
- Condominium
- For Sale
- Active

#### **Property Features**

Status: Active Category: For Sale

Type: Condominium Subdivision Name: BROOKFIELD SQUARE CONDO

**Bedrooms: 2** beds **Bathrooms: 1** bath

**Living Square Feet: 878** sq ft **Lot Size Square Feet: 0** sq ft

## **Building Details**

**Building Area Total: 878** sq ft **StoriesTotal:** 4

Parking Features: Assigned Security Features: No Security

View: Pool Area View Building Name: Brookefield square condo

**Construction Materials:** CBS Construction **Entry Level:** 1