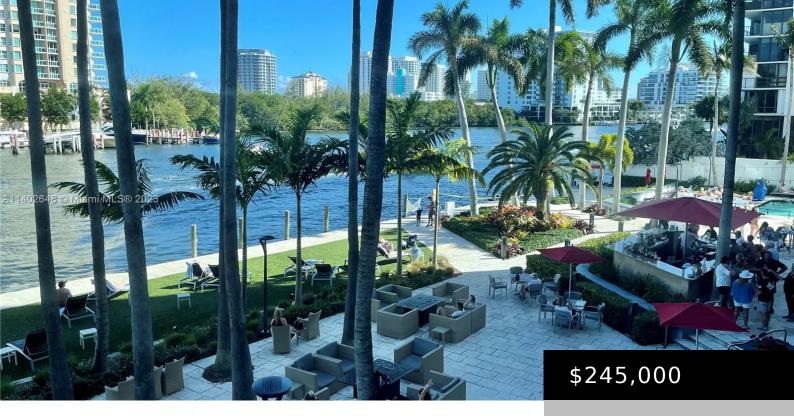

# 2670 E SUNRISE BLVD # 724, FORT LAUDERDALE FL 33304

https://www.bravoregroup.com

Desirable DIRECT WATER Unit with AMAZING Intracoastal Views. Sit on the balcony and watch the yachts go by. Only select units face direct East with Intracoastal views. Priced to sell. OWNER IS IN HOTEL PROGRAM A- UNLIMITED USE 50% SPLIT. 30 DAY FOR CANCELLATION! Can be used as a full time residence, Air B&B, or [...]

# **Building Details**

**Building Area Total: 639** sq ft **StoriesTotal:** 14

Parking Features: Covered, Valet Security Features: Doorman, Card Entry, Lobby

Secured

View: Intracoastal View, Water View Building Name: GALLERY ONE CONDO