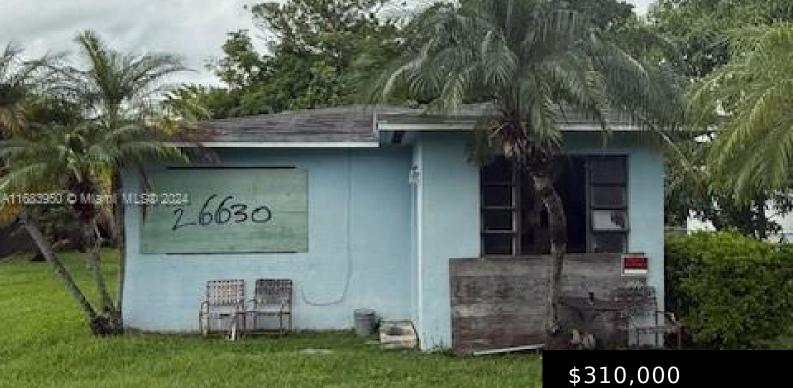

#### 26630 SW 138TH AVE, HOMESTEAD FL 33032

https://www.bravoregroup.com

2 bedroom 1 bath with plenty of room for expansion. The property sits on a 10,725 sq ft lot filled with fruit trees. this home just needs TLC to bring it up to date

- \$310,000

# **Property Features**

Status: Active Type: Single Family Residence Bedrooms: 2 beds Living Square Feet: 600 sq ft Tax Year: 2023 Date added: Added 2 weeks ago MLS ID: A11683950 Category: For Sale Subdivision Name: SUNNY HAVEN Bathrooms: 1 bath Lot Size Square Feet: 10725 sq ft Tax Annual Amount: \$2,646 Original List Price: \$310,000

# **Building Details**

Building Area Total: 600 sq ftView: NoneConstruction Materials: CBS Construction

Parking Features: On Street, Unpaved Building Name: SUNNY HAVEN Roof: Shingle