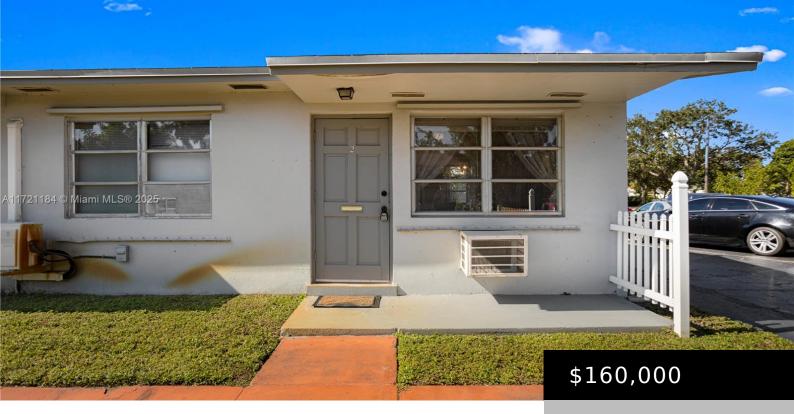

### **2640 PIERCE ST # 2, HOLLYWOOD FL 33020**

https://www.bravoregroup.com

Garden style corner unit, close to Downtown Hollywood and all major highways. Unit is tiled throughout with 2 split Unit AC's, (one is each room, less than a year old) and one wall unit. This unit has its parking spot right in front of door and has 2 sheds for storage. Very little monthly maintenance [...]

# **Property Features**

**Status:** Active

**Type:** Stock Cooperative

Bedrooms: 1 bed

Living Square Feet: 600 sq ft

Pets Allowed: Yes

**Association Fee:** \$330

**Tax Annual Amount:** \$1,726

**Original List Price:** \$160,000

Category: For Sale

**Subdivision Name: RITZ CO-OP** 

Bathrooms: 1 bath

Lot Size Square Feet: 0 sq ft

**Association Y/N:** Yes

**Tax Year:** 2024

Date added: Added 13 hours ago

# **Building Details**

**Building Area Total: 600** sq ft **StoriesTotal:** 1

Parking Features: 1 Space Security Features: Complex Fenced

View: Garden View Building Name: Ritz Co-Op

**Construction Materials:** CBS Construction **Entry Level:** 1