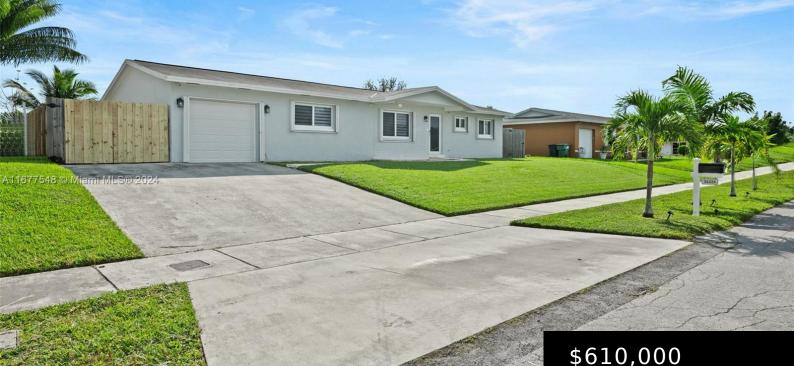

### 26225 SW 123RD CT, HOMESTEAD FL 33032

https://www.bravoregroup.com

Welcome to this beautifully upgraded 4-bedroom, 2-bathroom home, perfect for modern living! The property boasts brand-new impact windows, stylish new flooring throughout, a completely updated bathroom, and a newly installed pool for your outdoor enjoyment. The expansive backyard features a covered terrace, offering the ideal setting for gatherings or quiet relaxation. Currently, the home is [...]

## \$610,000

## **Property Features**

Status: ActiveCategory: For SaleType: Single Family ResidenceSubdivision Name: MEADOW WOOD MANOR SEC 2Bedrooms: 4 bedsBathrooms: 2 bathsLiving Square Feet: 1323 sq ftLot Size Square Feet: 8000 sq ftPets Allowed: More Than 20 LbsTax Year: 2023Tax Annual Amount: \$3,366Pool Y/N: YesDate added: Added 1 week agoOriginal List Price: \$610,000DOM: 7MLS ID: A11677548

# **Building Details**

Building Area Total: 1948 sq ft
Security Features: Smoke Detector
Building Name: MEADOW WOOD MANOR SEC 2
Construction Materials: CBS Construction
Garage Y/N: Yes

Parking Features: Driveway View: None Covered Spaces: 1 Garage Spaces: 1 Roof: Shingle