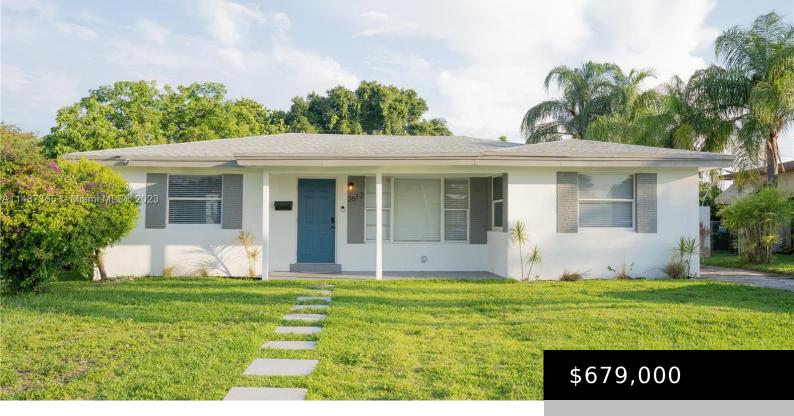

#### **2612 RODMAN ST, HOLLYWOOD FL 33020**

https://www.bravoregroup.com

This immaculate property offers a stunning blend of modern luxury and classic charm. Completely renovated with meticulous attention to detail, this 3-bedroom, 2-bathroom home presents a perfect canvas for a new chapter in your life. Don't miss out on this chance to own a thoughtfully renovated property in a vibrant community. Plenty of open space [...]

### **Property Features**

Status: Active Category: For Sale

Type: Single Family Residence Subdivision Name: SOUTH HOLLYWOOD AMD PLAT

**Bedrooms: 3** beds **Bathrooms: 2** baths

Living Square Feet: 2228 sq ft Lot Size Square Feet: 7000 sq ft

Pets Allowed: Yes Tax Year: 2022
Tax Annual Amount: \$9,015 Pool Y/N: Yes

**County:** Broward County **Date added:** Added 1 year ago

Original List Price: \$649,000 DOM: 474

MLS ID: A11437365