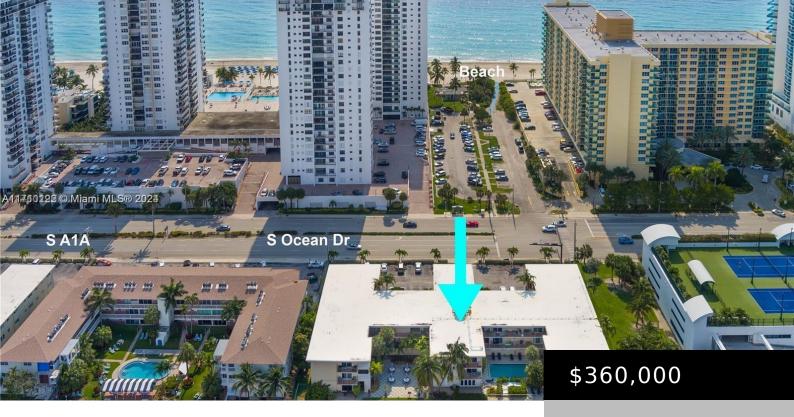

# 2600 S OCEAN DR # S105, HOLLYWOOD FL 33019

https://www.bravoregroup.com

Welcome to Your Beach Getaway! Experience million-dollar views from this stunning corner unit, perfectly positioned with breathtaking Intracoastal views. Located right across the street from Hollywood Beach, near the Diplomat and the Hollywood Boardwalk, this fully furnished 2-bedroom, 2-bath unit is a true find. Ideal for both homeowners and investors, this property offers flexible rental [...]

Pets Allowed: Maximum 20 Lbs Association Y/N: Yes

**Tax Annual Amount:** \$7,772 **Waterfront Y/N:** Yes

Date added: Added 8 hours ago Original List Price: \$360,000

MLS ID: A11710122