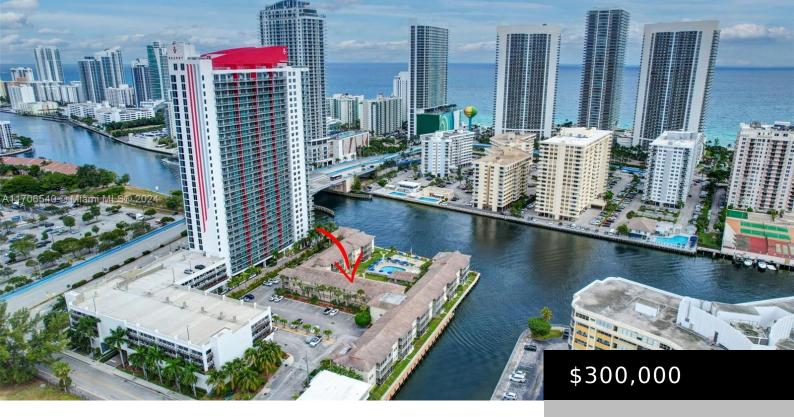

# 2600 DIANA DR # 216, HALLANDALE BEACH FL 33009

https://www.bravoregroup.com

Welcome to your dream waterfront home on the Intracoastal! As you step in, you will be captivated by breathtaking water views. Watch those luxury boats drift by & enjoy stunning sunrises. This spacious 1-bed, 1.5-bath unit offers large porcelain tile floor throughout, white kitchen with Stainless Steel appliances (2022), Impact windows & doors throughout & [...]

Lot Size Square Feet: 0 sq ft Pets Allowed: No

**Association Y/N:** Yes **Association Fee:** \$452

Tax Year: 2024 Tax Annual Amount: \$4,602

Waterfront Y/N: Yes Date added: Added 4 hours ago

**Original List Price:** \$300,000 **MLS ID:** A11706540

# **Building Details**

**Building Area Total: 890** sq ft **StoriesTotal:** 3

Parking Features: Assigned, Guest Security Features: Complex Fenced,

Card Entry

View: Intracoastal View, Pool Area View, Water View Building Name: Coastal Waterways

Waterfront Features: Intracoastal

Front, Ocean Access

Cooling: Central Air

**Heating:** Central

Flooring: Tile

Call us now

Phone: (305) 713-8000

Email: Bravo@RealtyAgent.com