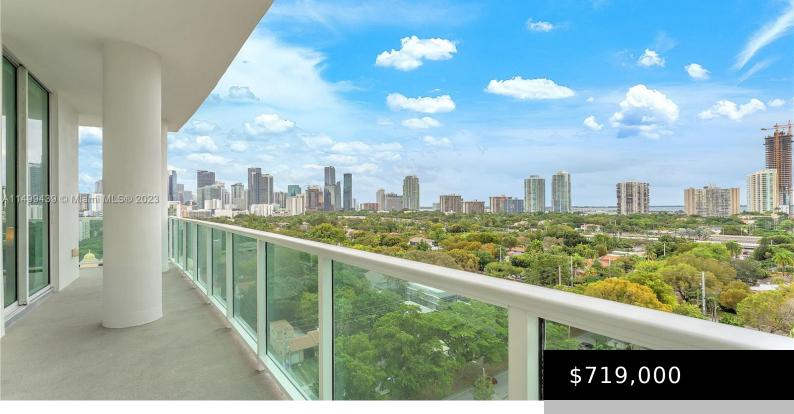

### 2525 SW 3RD AVE # 1008, MIAMI FL 33129

https://www.bravoregroup.com

Experience Miami luxury in this 2-bed, 2-bath corner unit. Located in the city's premier building, it offers unparalleled views of Brickell, downtown Miami, and the ocean. The spacious layout, 400 sq ft wraparound balcony, and 3-car garage make this property exceptional. It comes partially furnished with renovated bathrooms and kitchen, along with an in-unit washer/dryer. [...]

## **Property Features**

Status: Active Type: Condominium Bedrooms: 2 beds Living Square Feet: 1059 sq ft Pets Allowed: Restrictions Or Possible Restrictions Association Fee: \$1,248 Tax Annual Amount: \$7,759 Date added: Added 11 months ago DOM: 287 Category: For Sale Subdivision Name: NORDICA CONDO Bathrooms: 2 baths Lot Size Square Feet: 0 sq ft Association Y/N: Yes Tax Year: 2021 County: Miami-Dade County Original List Price: \$719,000 MLS ID: A11499439

## **Building Details**

| Building Area Total: 1059 sq ft              | StoriesTotal: 18                                                              |
|----------------------------------------------|-------------------------------------------------------------------------------|
| Parking Features: 2 Or More Spaces,<br>Valet | Security Features: Fire Alarm, Doorman, Secured Garage/Parking, Lobby Secured |
| View: Skyline, Water View                    | Building Name: nordica                                                        |
| Covered Spaces: 3                            | Construction Materials: Concrete Block With Brick                             |
| Garage Spaces: 3                             | Entry Level: 10                                                               |
| Garage Y/N: Yes                              |                                                                               |
|                                              |                                                                               |