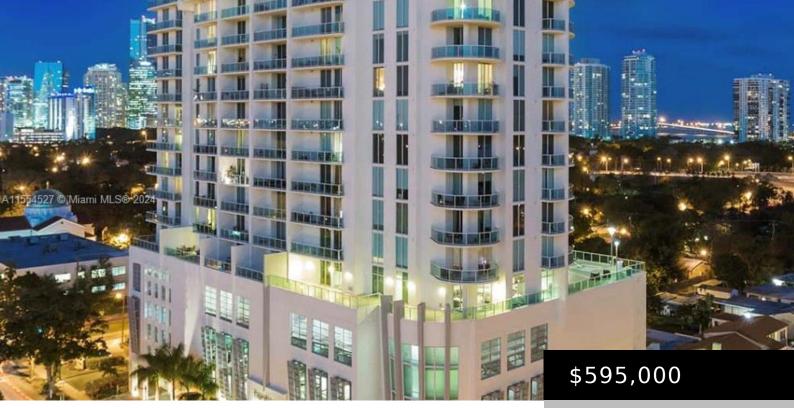

### 2525 SW 3 AVE # 711, MIAMI FL 33129

https://www.bravoregroup.com

Beautiful and bright 2bed/2bath apartment next to brickell, coral gables, key biscayne. Marble floors. Stainless steel appliances. Split plan layout.

# **Property Features**

Status: Active Type: Condominium Bedrooms: 2 beds Living Square Feet: 1091 sq ft Pets Allowed: Maximum 20 Lbs Association Fee: \$1,261 Tax Annual Amount: \$7,213 Date added: Added 9 months ago DOM: 166 Category: For Sale Subdivision Name: NORDICA Bathrooms: 2 baths Lot Size Square Feet: 0 sq ft Association Y/N: Yes Tax Year: 2023 County: Miami-Dade County Original List Price: \$599,000 MLS ID: A11554527

# **Building Details**

StoriesTotal: 17 Security Features: Complex Fenced Building Name: NORDICA Construction Materials: CBS Construction Garage Spaces: 1 Garage Y/N: Yes Parking Features: Other View: Skyline Covered Spaces: 1 Builder Model: J Entry Level: 7