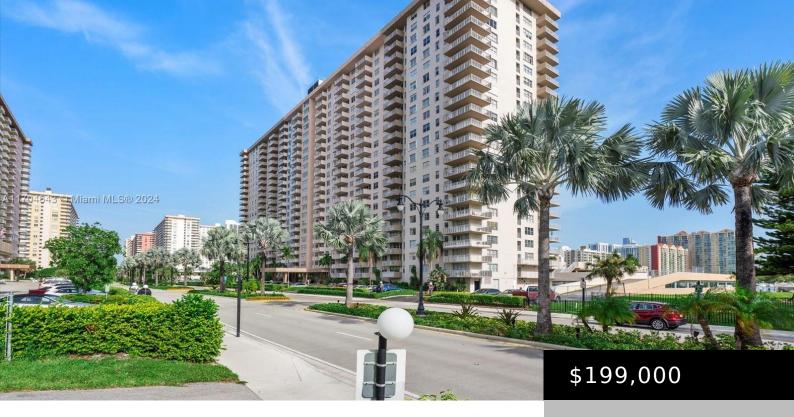

### 250 174TH ST # 2110, SUNNY ISLES BEACH FL 33160

https://www.bravoregroup.com

Studio apartment on the 21st FLOOR!! Live in luxury prestigious building with fantastic views of the ocean – bay and city! Apartment is all tiled through-out, open kitchen, granite countertop, and nice lighting fixtures. Unit features a contemporary design in a laid back, relaxed full amenity building.

## **Property Features**

| Status: Active                | Category: For Sale                         |
|-------------------------------|--------------------------------------------|
| Type: Condominium             | Subdivision Name: WINSTON TOWERS 100 CONDO |
| Bedrooms: 0 beds              | Bathrooms: 1 bath                          |
| Living Square Feet: 595 sq ft | Lot Size Square Feet: 0 sq ft              |
| Pets Allowed: No              | Association Y/N: Yes                       |
| Association Fee: \$455        | <b>Tax Year:</b> 2024                      |
| Tax Annual Amount: \$3,063    | Waterfront Y/N: Yes                        |
| Date added: Added 1 week ago  | Original List Price: \$199,000             |
| MLS ID: A11704643             |                                            |

# **Building Details**

| Building Area Total: 595 sq ft               | StoriesTotal: 23                                                              |
|----------------------------------------------|-------------------------------------------------------------------------------|
| Parking Features: 1 Space, Assigned          | Security Features: Fire Sprinklers, Smoke Detector, Card Entry, Lobby Secured |
| View: Intracoastal View, Other View, Skyline | Carport Spaces: 1                                                             |
| Building Name: WINSTON TOWERS                | Covered Spaces: 1                                                             |
| Construction Materials: CBS Construction     | Entry Level: 21                                                               |