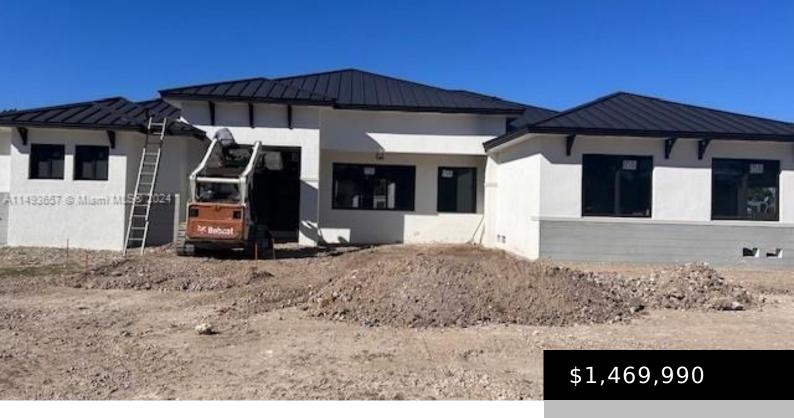

#### **24600 SW 209TH PL, HOMESTEAD FL 33031**

https://www.bravoregroup.com

NOW SELLING! ALMOST COMPLETED UNDER CONSTRUCTION 5
BDRM/4 BATH ESTATE HOME WITH 3 CAR GARAGE WITH SIDE
ENTRY. THIS ONE STORY HOME WILL BE OVER 4700 SQ. FT. WITH
A LARGE COVERED TERRACE AND 18X36 SALTWATER POOL
INCLUDED AND WILL SIT ON A 1.45 ACRES. FEATURES INCLUDE
GOURMET KITCHEN WITH QUARTZ SPACIOUS OVERSIZED ISLAND,
LARGE [...]

## **Property Features**

Status: Active

**Type:** Single Family Residence

Bedrooms: 5 beds

**Living Square Feet: 3424** sq ft

Pets Allowed: Yes

**Tax Annual Amount:** \$60

**County:** Miami-Dade County

Original List Price: \$1,399,990

MLS ID: A11493657

Category: For Sale

**Subdivision Name: OUTBACK RANCHES** 

Bathrooms: 4 baths

Lot Size Square Feet: 63423 sq ft

Tax Year: 2022
Pool Y/N: Yes

Date added: Added 12 months ago

# **Building Details**

**Building Area Total: 0** sq ft

Parking Features: Driveway, Paver Block

View: None

Covered Spaces: 3
Garage Spaces: 3

Roof: Metal Roof

**New Construction Y/N:** Yes

Security Features: Smoke Detector
Building Name: OUTBACK RANCHES
Builder Model: GRAND INVERNESS