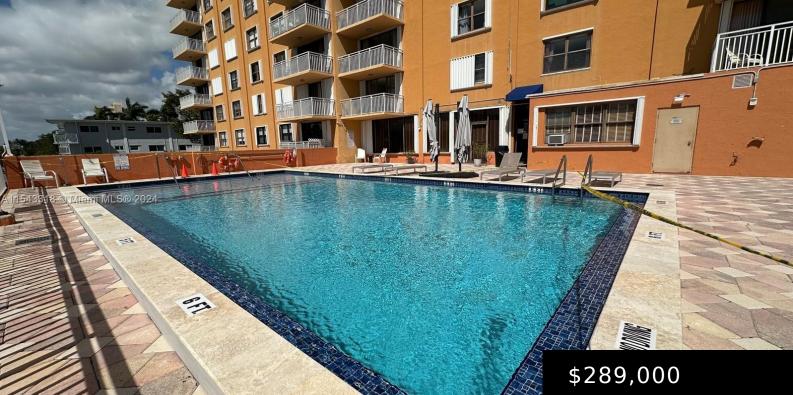

### 2450 NE 135TH ST # 910, NORTH MIAMI FL 33181

https://www.bravoregroup.com

great location for this huge 2/2 east of biscayne blvd. Just steps from FIU and Oleta park and biscayne bay. Good condition and great view on very well maintaned building. Location is awesome. Must see. Motivated seller

# **Property Features**

Status: Active Category: For Sale Subdivision Name: WATERSIDE TOWERS Type: Condominium CONDO Bedrooms: 2 beds Bathrooms: 2 baths Living Square Feet: 1190 sq ft Lot Size Square Feet: 0 sq ft Pets Allowed: Restrictions Or Possible Restrictions Association Y/N: Yes Association Fee: \$759 **Tax Year:** 2023 Tax Annual Amount: \$4,497 Waterfront Y/N: Yes County: Miami-Dade County Date added: Added 5 months ago Original List Price: \$314,000 **DOM:** 91 MLS ID: A11543318

# **Building Details**

Building Area Total: 1190 sq ft Parking Features: 1 Space View: Intracoastal View, Other View Covered Spaces: 1 Garage Spaces: 1 Garage Y/N: Yes StoriesTotal: 10 Security Features: Card Entry Building Name: waterside Construction Materials: CBS Construction Entry Level: 9