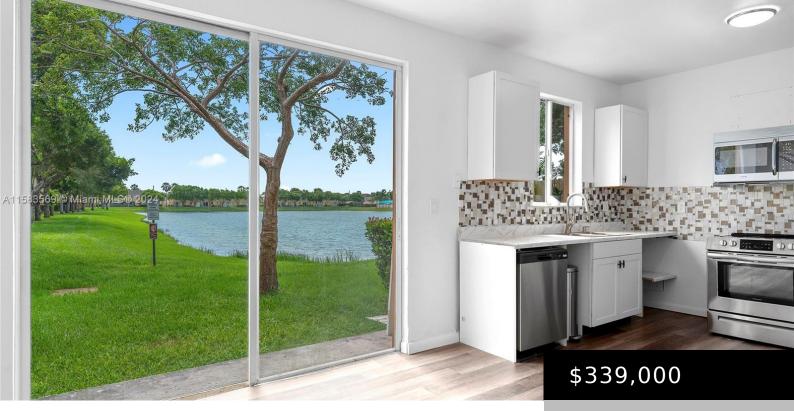

### 2445 SE 14TH AVE # 375, HOMESTEAD FL 33035

https://www.bravoregroup.com

Bright & remodeled 3 bed 2 bath in gated community at Keys Cove, Homestead, Florida. Unit features new ac system, wood laminate flooring throughout, updated kitchen and bathrooms. Two parking spaces and pet friendly.

# **Property Features**

| Status: Active                                               | Category: For Sale                          |  |
|--------------------------------------------------------------|---------------------------------------------|--|
| Type: Condominium                                            | Subdivision Name: SHOMA TOWNHOMES AT KEYSCO |  |
| Bedrooms: 3 beds                                             | Bathrooms: 2 baths                          |  |
| Living Square Feet: 1302 sq ft Lot Size Square Feet: 0 sq ft |                                             |  |
| Pets Allowed: Dogs OK                                        | Association Y/N: Yes                        |  |
| Association Fee: \$315                                       | <b>Tax Year:</b> 2023                       |  |
| Tax Annual Amount: \$5,493                                   | Date added: Added 2 weeks ago               |  |
| Original List Price: \$349,000                               | <b>DOM:</b> 105                             |  |
| MLS ID: A11583569                                            |                                             |  |

# **Building Details**

| Building Area Total: 1302 sq ft           | StoriesTotal: 2                                   |
|-------------------------------------------|---------------------------------------------------|
| Parking Features: 2 Or More Spaces, Guest | Security Features: Complex Fenced, Phone<br>Entry |
| View: Lake                                | Building Name: Keys Cove                          |
| Construction Materials: CBS Construction  | Builder Model: 3 bed 2 bath                       |
| Entry Level: 1                            |                                                   |

### Call us now

Phone: (305) 713-8000 Email: Bravo@RealtyAgent.com

| Patio & Porch Features: Open Porch                                                              | View Y/N: Yes                  |
|-------------------------------------------------------------------------------------------------|--------------------------------|
| <b>Appliances:</b> Dishwasher, Disposal, Dryer, Microwave, Electric Range, Refrigerator, Washer | Exterior Features: East Of Us1 |
| Cooling Y/N: Yes                                                                                | Cooling: Central Air           |
| Interior Features: First Floor Entry                                                            | Heating: Central               |
|                                                                                                 |                                |