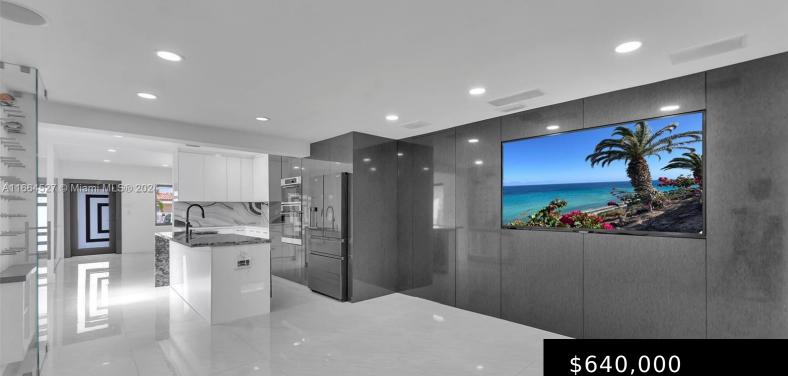

## 242 E 16TH ST, HIALEAH FL 33010

https://www.bravoregroup.com

Investors dream. This property consists of a Luxurious & tastefully updated 3/2 Smart Home in the front & an updated, well distributed 2/2 dwelling in the rear of the property. The driveway accommodates up to 9 cars. Lateral space fits an RV and/or a boat. Front smart home features a special order 2023 blue metal [...]

# **Property Features**

| Status: Active                 | Category: For Sale                          |
|--------------------------------|---------------------------------------------|
| Type: Single Family Residence  | Subdivision Name: TOWN OF HIALEAH 1 ADDN AM |
| Bedrooms: 5 beds               | Bathrooms: 4 baths                          |
| Living Square Feet: 2252 sq ft | Lot Size Square Feet: 0 sq ft               |
| <b>Tax Year:</b> 2023          | Tax Annual Amount: \$4,603                  |
| Date added: Added 6 days ago   | Original List Price: \$640,000              |
| <b>DOM:</b> 6                  | MLS ID: A11664527                           |
|                                |                                             |