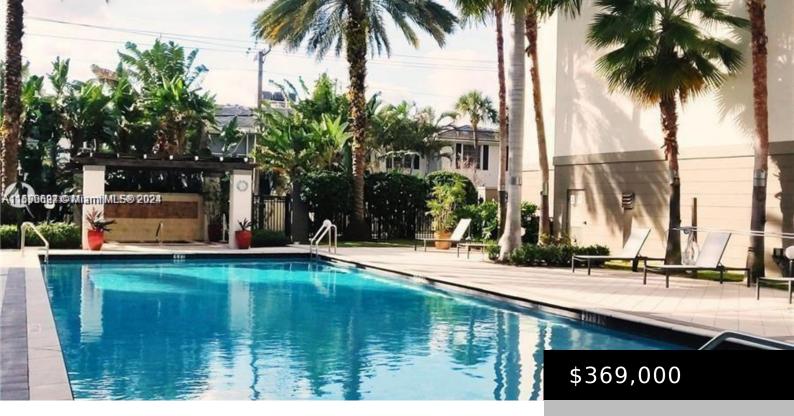

### 2401 NE 65TH ST # 505, FORT LAUDERDALE FL 33308

https://www.bravoregroup.com

Fantastic location, open kitchen to living/dining area. Long entrance hall. Kitchen has S/S appliances and granite counters, Baths have granite counters. Two balconies, 1 deeded, covered parking space. Beautiful pool. billiards, gym, spa, sauna, business center. All impact windows and doors. Split bedroom plan for privacy. Pet friendly 20 lbs plus (no aggressive breeds} Condo [...]

## **Property Features**

| Status: Active                 | Category: For Sale                     |
|--------------------------------|----------------------------------------|
| Type: Condominium              | Subdivision Name: LAUDERDALE ONE CONDO |
| Bedrooms: 2 beds               | Bathrooms: 2 baths                     |
| Living Square Feet: 1130 sq ft | Lot Size Square Feet: 0 sq ft          |
| Pets Allowed: Maximum 20 Lbs   | Association Y/N: Yes                   |
| Association Fee: \$631         | <b>Tax Year:</b> 2024                  |
| Tax Annual Amount: \$6,421     | Date added: Added 5 hours ago          |
| Original List Price: \$369,000 | MLS ID: A11696624                      |