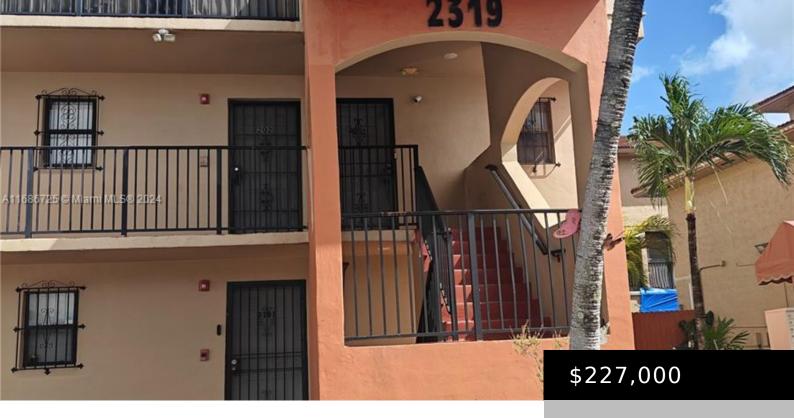

#### 2319 W 60TH ST # D201, HIALEAH FL 33016

https://www.bravoregroup.com

CORNER UNIT IN THE HEART OF HIALEAH LOCATED ON THE 2ND FLOOR (TOWNHOUSE STYLE) WITH STAIRS INSIDE. NO ELEVATOR IN BUILDING. BOTH BEDROOMS AND FULL BATH ARE UPSTAIRS. HALF A BATH DOWNSTAIRS. 2 BALCONIES (1 IN A BEDROOM AND OTHER IN LIVING ROOM). LOW MONTHLY HOA DUES AT THIS TIME. CASH ONLY DUE TO CONDITION/TIMING.

# **Property Features**

**Status:** Active **Category:** For Sale

Type: Condominium Subdivision Name: NATALIE SUITES CONDO, NATALIE SUITES

**Bedrooms: 2** beds **Bathrooms: 2** baths

**Half Baths:** 1 **Living Square Feet: 893** sq ft

Lot Size Square Feet: 0 sq ft Pets Allowed: Restrictions Or Possible Restrictions

**Association Y/N:** Yes **Association Fee:** \$175

Tax Year: 2023 Tax Annual Amount: \$494

Date added: Added 3 days ago Original List Price: \$227,000

# **Building Details**

**Number Of Units Total: 89 Building Area Total: 893** sq ft

StoriesTotal: 3 Parking Features: 2 Or More Spaces, Assigned

Security Features: Complex Fenced View: Garden View

**Building Name:** NATALIE SUITES **Entry Level:** 2