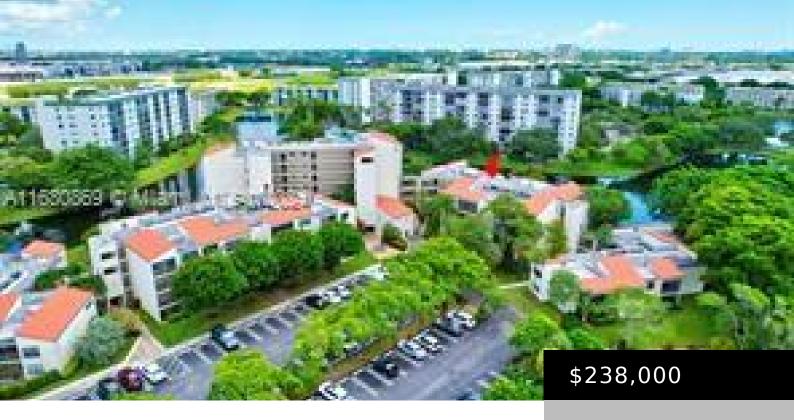

# 2313 S CYPRESS BEND DR # 222B, POMPANO BEACH FL 33069

https://www.bravoregroup.com

2/2 corner unit apartment, lake view, close to the pool, club house and fitness center, tennis courts, and park. open kitchen, granite counters, laminate floors throughout, split bedrooms, large master with walk-in closet and sliding doors to the patio, plenty of storage space. Friendly community. Close to shopping, restaurants, Isle casino, Walmart and major highways.

### **Property Features**

Status: Active Category: For Sale

Type: Condominium Subdivision Name: CYPRESS BEND I-A

**CONDO** 

Bedrooms: 2 beds Bathrooms: 2 baths

**Living Square Feet: 1000** sq ft **Lot Size Square Feet: 0** sq ft

Pets Allowed: Restrictions Or Possible Restrictions Association Y/N: Yes

**Tax Annual Amount:** \$937 **Date added:** Added 4 hours ago

Original List Price: \$238,000 DOM: 23

## **Building Details**

MLS ID: A11680869

**Building Area Total: 1000** sq ft **StoriesTotal:** 2

**Parking Features:** 1 Space, Guest **Security Features:** Other

View: Garden View, Other View Building Name: CYPRESS BEND I-A CONDO