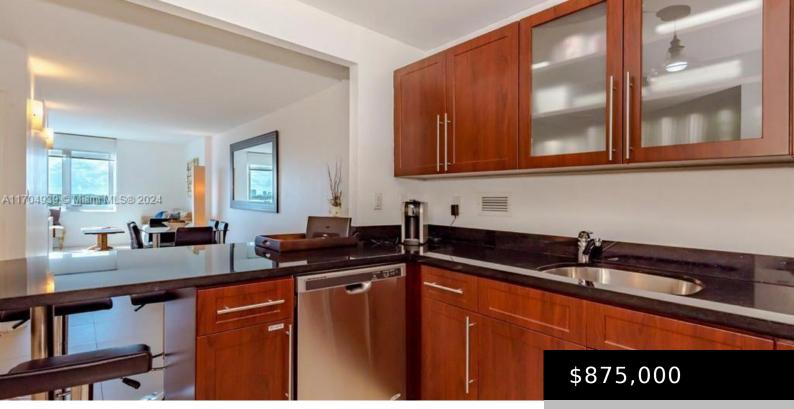

### 2301 COLLINS AVE # 735, MIAMI BEACH FL 33139

https://www.bravoregroup.com

Converted to Jr 1 Bedroom walking distance of the Miami City Ballet, Bass Museum of Art, Miami Beach Library, Jackie Gleason Theatre, Lincoln Road and Ocean Drive. The property features 600 feet of beachfront, 3 pools on separate decks and valet parking for 1,200 cars. Small monthly Assessment of \$158 PER MONTH.

# **Property Features**

Status: Active Type: Condominium Bedrooms: 0 beds Living Square Feet: 760 sq ft Pets Allowed: Restrictions Or Possible Restrictions Association Fee: \$1,400 Tax Annual Amount: \$8,248 Date added: Added 6 days ago DOM: 4 Category: For Sale Subdivision Name: RONEY PALACE CONDO Bathrooms: 1 bath Lot Size Square Feet: 0 sq ft Association Y/N: Yes

Tax Year: 2023 Waterfront Y/N: Yes Original List Price: \$875,000 MLS ID: A11704939