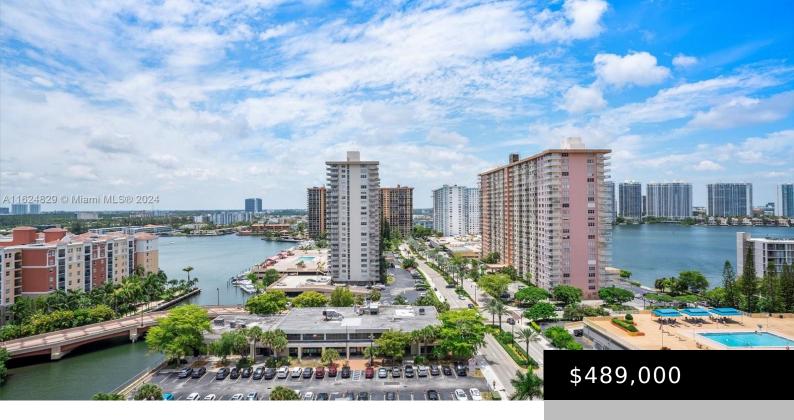

# 230 174TH ST # 1612, SUNNY ISLES BEACH FL 33160

https://www.bravoregroup.com

Two bedroom / two bath corner wrap-around apartment features 1,856 Sq Ft of living space including open balcony with glass windows. Located in the recently renovated Winston Towers 300 building. Large living room and dining room and ample bedrooms. Eat-in kitchen, and formal dining room with floor to ceiling windows to enjoy to Riviera sunset. [...]

### **Property Features**

Status: Active Category: For Sale

Type: Condominium Subdivision Name: WINSTON TOWER 300 CONDO

**Bedrooms: 2** beds **Bathrooms: 2** baths

**Living Square Feet: 1552** sq ft **Lot Size Square Feet: 0** sq ft

## **Building Details**

**Building Area Total: 1552** sq ft **StoriesTotal:** 23

Parking Features: 1 Space, Assigned Security Features: Card Entry, Lobby Secured

View: Other View, Skyline, Water View Carport Spaces: 1