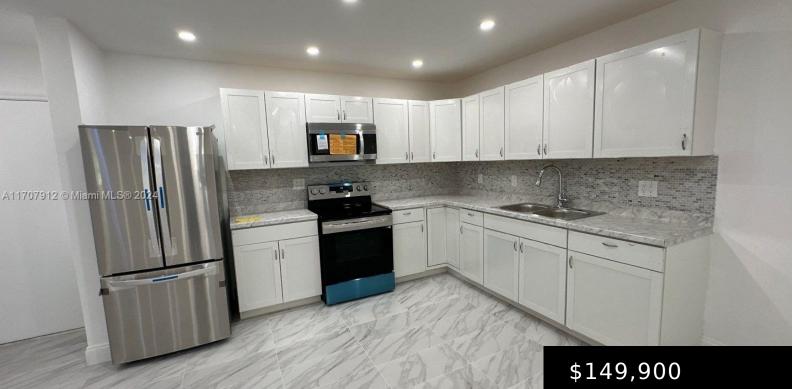

#### 2251 NW 48TH TER # 214, LAUDERHILL FL 33313

https://www.bravoregroup.com

OWNER FINALLY DECIDED TO SELL, GORGEOUS UNIT HAS 3 BEDROOMS AND 2 BATHS COMPLETLY RENOVATED, THE PROPERTY WAS ORIGINALY 1 BED 2 BATH OWNER SPLIT THE MASTER INTO A SECOND ROOM AND ADDED AND STUDIO, FOR A TOTAL OF 3 ROOMS, SPACIOUS KITCHEN WITH BRAND-NEW STAINLESS-STEEL APPLIANCES, BRAND NEW KITCHEN CABINETS, SUPER BEAUTIFULL BATHROOMS, AND [...]

## **Property Features**

Status: Active Category: For Sale Subdivision Name: CASTLE APARTMENTS 7 CONDO **Type:** Condominium Bedrooms: 3 beds Bathrooms: 3 baths Half Baths: 1 Living Square Feet: 928 sq ft Lot Size Square Feet: 0 sq ft Pets Allowed: No Association Y/N: Yes Association Fee: \$455 Tax Year: 2023 Tax Annual Amount: \$1,603 Date added: Added 21 hours ago Original List Price: \$149,900 MLS ID: A11707912

## **Amenities & Features**

Appliances: Microwave, Electric Range, Refrigerator Cooling Y/N: Yes Interior Features: Second Floor Entry Flooring: Tile Exterior Features: Other Cooling: Central Air Heating: Central