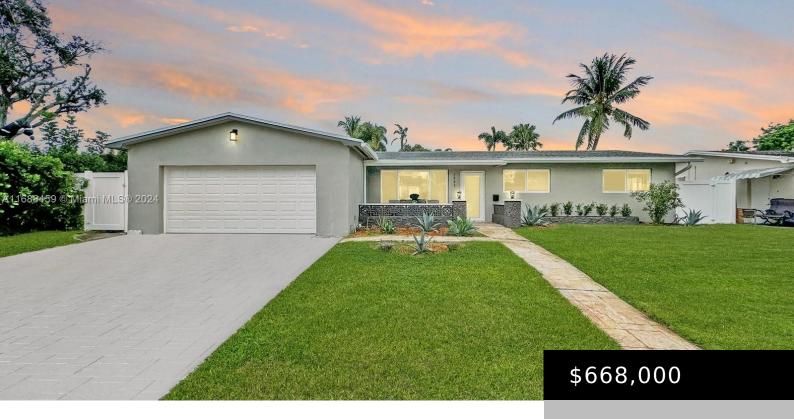

# 2241 NW 87TH TER, PEMBROKE PINES FL 33024

https://www.bravoregroup.com

DISCOVER THIS BEAUTIFULLY RE-IMAGINED 3-BED, 2-BATH HOME IN PEMBROKE LAKES. STUNNING KITCHEN FEATURES STAINLESS STEEL APPLIANCES, A GORGEOUS LARGE ISLAND, AND AN OPEN CONCEPT LIVING AREA, IDEAL FOR ENTERTAINING FAMILY AND FRIENDS. SPLIT FLOORPLAN OFFERS MAXIMUM PRIVACY. TASTEFULLY UPDATED BATHROOMS, FLOORING, AND FRESH PAINT THROUGHOUT. ELEGANT FINISHED, NO DETAIL OVERLOOKED. NEW ROOF INSTALLED IN JANUARY [...]

## **Property Features**

Status: Active Category: For Sale

Type: Single Family Residence Subdivision Name: PASADENA LAKES

**WEST** 

**Bedrooms: 4** beds **Bathrooms: 2** baths

**Living Square Feet: 1812** sq ft **Lot Size Square Feet: 7838** sq ft

Pets Allowed: Restrictions Or Possible Restrictions Tax Year: 2023

Original List Price: \$668,000 DOM: 2

**MLS ID:** A11688459

# **Building Details**

View: Garden Building Name: PASADENA LAKES WEST

Covered Spaces: 2 Construction Materials: CBS Construction, Other

**Garage Spaces:** 2 **Garage Y/N:** Yes

Roof: Shingle