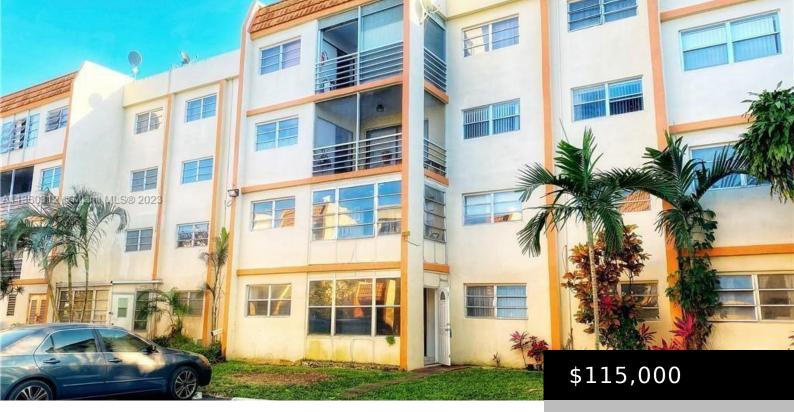

### 2201 NW 41ST AVE # 108, LAUDERHILL FL 33313

https://www.bravoregroup.com

MUST SEE!

- 1 bed
- 1 bath
- Condominium
- For Sale
- Active

## **Property Features**

Status: Active Type: Condominium Bedrooms: 1 bed Living Square Feet: 755 sq ft Pets Allowed: No Association Fee: \$302 County: Broward County Original List Price: \$125,000 MLS ID: A11380312 Category: For Sale Subdivision Name: CYPRESS TREE BLDG 1 Bathrooms: 1 bath Lot Size Square Feet: 0 sq ft Association Y/N: Yes Tax Year: 2022 Date added: Added 11 months ago DOM: 527

# **Building Details**

Building Area Total: 755 sq ft Parking Features: 1 Space View: Other View Covered Spaces: 1 Garage Spaces: 1 Garage Y/N: Yes StoriesTotal: 4 Security Features: Other Building Name: CYPRESS TREE BLDG 1 Construction Materials: Other Entry Level: 1