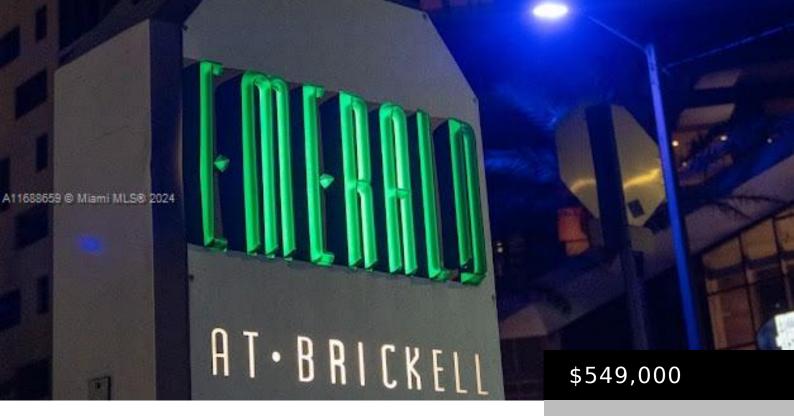

### 218 SE 14TH ST # 2107, MIAMI FL 33131

https://www.bravoregroup.com

What a Gem is the Emerald building. Located in a prestigious corner in Brickell neighborhood. You can enjoy an amazing location, walk everywhere. Mint condition. Corner Unit. Fully furnished. Parking 522. Includes storage unit A49 (3rd floor). Amazing unit! Valet parking, 24 concierge, wine cellar, cigar room, sun deck, fitness center, infinity pool.

**Tax Annual Amount:** \$4,371 **Waterfront Y/N:** Yes

Date added: Added 5 hours ago Original List Price: \$549,000

**MLS ID:** A11688659