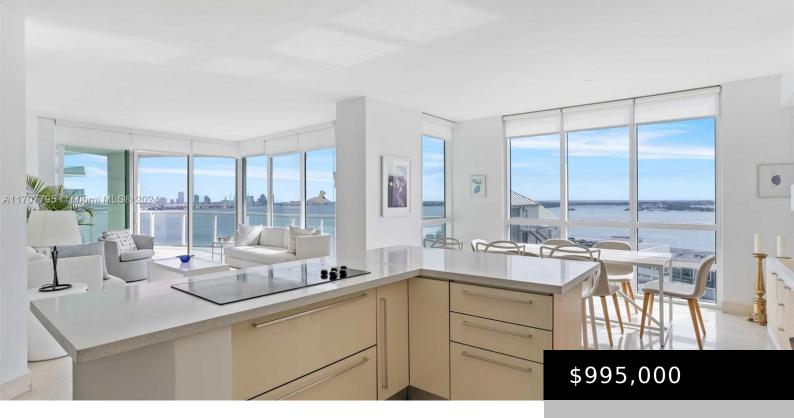

#### 218 SE 14TH ST # 1801, MIAMI FL 33131

https://www.bravoregroup.com

Discover luxury living with breathtaking bay views at The Emerald at Brickell. This exquisite high-rise residence offers 1,594 Sq Ft of elegant space, featuring 2 bedrooms and 2.5 bathrooms. The 447 Sq Ft oversized terrace provides a stunning bay view, perfect for relaxation and entertaining. Located in the heart of Brickell, Miami's premier neighborhood, this [...]

Waterfront Y/N: Yes

Original List Price: \$995,000

MLS ID: A11707795

Category: For Sale

Subdivision Name: The Emerald at Brickell

Security Features: Fire Alarm, Smoke Detector,

Doorman, Elevator Secure, Card Entry

## **Building Details**

Building Area Total: 1594 sq ft StoriesTotal: 27

Parking Features: 1 Space, Assigned,

Covered

Building Name: The Emerald at Brickell View: Bay

**Construction Materials:** CBS Construction

## **Amenities & Features**

Call us now

Phone: (305) 713-8000

Email: Bravo@RealtyAgent.com

Patio & Porch Features: Open Balcony Architectural Style: Corner Unit, High Rise

View Y/N: Yes Appliances: Dishwasher, Disposal, Dryer,