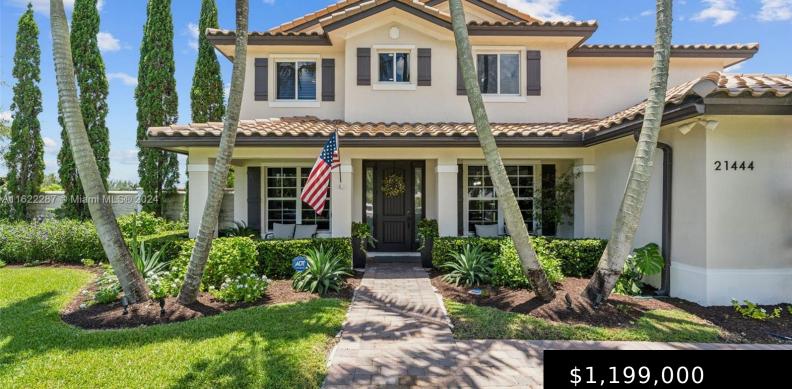

#### 21444 SW 133RD AVE, MIAMI FL 33177

https://www.bravoregroup.com

Beautiful modern farm-house within the city with that farm feel on a deep lot just 3,000 sqft shy of 1 builders acre filled with different variations of fruit trees such as mango, dragonfruit, guava, avocado and more. If the outdoors is your calling look no more as this home provides a stall for your animals [...]

### **Property Features**

Status: ActiveCategory: For SaleType: Single Family ResidenceSubdivision Name: BONITA GRAND ESTATES SOUTBedrooms: 5 bedsBathrooms: 3 bathsLiving Square Feet: 3116 sq ftLot Size Square Feet: 26504 sq ftPets Allowed: More Than 20 LbsTax Year: 2023Tax Annual Amount: \$6,824Waterfront Y/N: YesCounty: Miami-Dade CountyDate added: Added 5 months agoOriginal List Price: \$1,199,000DOM: 96MLS ID: A11622287Sate Source S