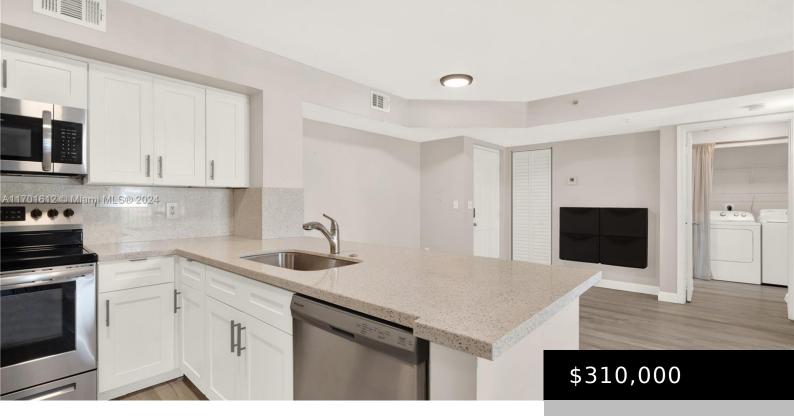

# 2091 RENAISSANCE BLVD # 203, MIRAMAR FL 33025

https://www.bravoregroup.com

Welcome to this beautifully updated 2-bedroom, 2-bathroom condo in the heart of Miramar! This spacious unit features a modern kitchen with stainless steel appliances, an in-unit washer and dryer, and a bright open layout perfect for comfortable living. Nestled in a secure gated community, enjoy the convenience of being close to major highways, shopping centers, [...]

## **Property Features**

**Status:** Active

**Type:** Condominium

Bedrooms: 2 beds

Living Square Feet: 966 sq ft

Pets Allowed: Restrictions Or Possible

Restrictions

**Association Fee:** \$467

Tax Annual Amount: \$6,057
Original List Price: \$310,000

Category: For Sale

**Subdivision Name: EL-AD ENCLAVE AT** 

MIRAMAR

Bathrooms: 2 baths

Lot Size Square Feet: 0 sq ft

**Association Y/N:** Yes

**Tax Year: 2023** 