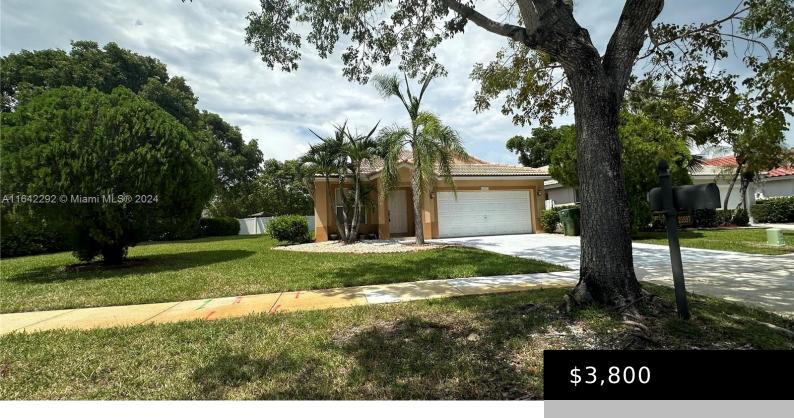

# 20897 NW 21ST STREET, PEMBROKE PINES FL 33029

https://www.bravoregroup.com

Gorgeous updated 3/2 with bonus room on a corner lot with screened patio located in gated community. Kitchen and bathrooms have been upgraded. Garage has been converted to the 4th bedroom. Mut see!

### **Property Features**

Status: Active Category: For Rent

**Type:** Single Family Residence **Subdivision Name:** Hidden Lake Chapel Trail, Hidden

Lake At Ch Tr

**Bedrooms: 3** beds **Bathrooms: 2** baths

**Living Square Feet: 1667** sq ft **Lot Size Square Feet: 8440** sq ft

Pets Allowed: No County: Broward County

**Date added:** Added 3 months ago **Original List Price:** \$4,300

Lease Term: 1 Year With Renewal Option DOM: 63

## **Building Details**

Stories: 1 StoriesTotal: 1

Parking Features: 2 Spaces, No Rv/Boats, Security Features: Key/Card Entry Parking,

No Trucks/Trailers Security Patrol

View: Garden Building Name: Hidden Lake Chapel Trail

**Construction Materials:** CBS Construction **Roof:** Curved/S-Tile Roof